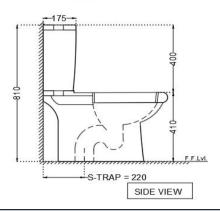

esscobathware.com Document No. SNW/CMS/24/751S220NPP

| HT-103751S220NPP + CMS-WHT-103201  WC ( S-Trap )  -Vitreous China (VC)                   |
|------------------------------------------------------------------------------------------|
| WC ( S-Trap )                                                                            |
|                                                                                          |
|                                                                                          |
|                                                                                          |
| -Vitreous China (VC)                                                                     |
|                                                                                          |
|                                                                                          |
| ix810 mm                                                                                 |
| i mm                                                                                     |
|                                                                                          |
|                                                                                          |
| 0x435 mm                                                                                 |
|                                                                                          |
| 220 mm                                                                                   |
| diameter of outlet hole dia. Ø 100 $\pm$ 5 mm                                            |
| tal distance between the wall line and the centre line of the waste outlet hole ≤ 220 mm |
| l Design ,Complete Trap Glaze, Combined Packing                                          |
| nal Close Slim Seat Cover with Accessories                                               |
| shing - 3/6 LPF, Anti germ glaze.                                                        |
| - Vitreous China (VC)                                                                    |
|                                                                                          |
| HT-101N                                                                                  |
| -FB01                                                                                    |
| T-1401                                                                                   |
| HT-103201C                                                                               |
| T-FT003                                                                                  |
| 1 1 1 1 1 1 1 1 1 1 1 1 1 1 1 1 1 1 1                                                    |