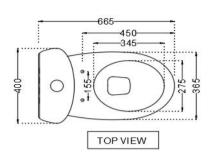

esscobathware.com Document No. SNW/CMS/24/751S220NPP

| HT-103751S220NPP + CMS-WHT-103201  WC ( S-Trap )  -Vitreous China (VC)                   |
|------------------------------------------------------------------------------------------|
| WC ( S-Trap )                                                                            |
|                                                                                          |
|                                                                                          |
|                                                                                          |
| -Vitreous China (VC)                                                                     |
|                                                                                          |
|                                                                                          |
| ix810 mm                                                                                 |
| i mm                                                                                     |
|                                                                                          |
|                                                                                          |
| 0x435 mm                                                                                 |
|                                                                                          |
| 220 mm                                                                                   |
| diameter of outlet hole dia. Ø 100 $\pm$ 5 mm                                            |
| tal distance between the wall line and the centre line of the waste outlet hole ≤ 220 mm |
| l Design ,Complete Trap Glaze, Combined Packing                                          |
| nal Close Slim Seat Cover with Accessories                                               |
| shing - 3/6 LPF, Anti germ glaze.                                                        |
| - Vitreous China (VC)                                                                    |
|                                                                                          |
| HT-101N                                                                                  |
| -FB01                                                                                    |
| T-1401                                                                                   |
| HT-103201C                                                                               |
| T-FT003                                                                                  |
| 1 1 1 1 1 1 1 1 1 1 1 1 1 1 1 1 1 1 1                                                    |