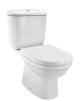

esscobathware.com Document No. SNW/CMS/24/751S220NPP

| HT-103751S220NPP + CMS-WHT-103201  WC ( S-Trap )  -Vitreous China (VC)                   |
|------------------------------------------------------------------------------------------|
| WC ( S-Trap )                                                                            |
|                                                                                          |
|                                                                                          |
|                                                                                          |
| -Vitreous China (VC)                                                                     |
|                                                                                          |
|                                                                                          |
| ix810 mm                                                                                 |
| i mm                                                                                     |
|                                                                                          |
|                                                                                          |
| 0x435 mm                                                                                 |
|                                                                                          |
| 220 mm                                                                                   |
| diameter of outlet hole dia. Ø 100 $\pm$ 5 mm                                            |
| tal distance between the wall line and the centre line of the waste outlet hole ≤ 220 mm |
| l Design ,Complete Trap Glaze, Combined Packing                                          |
| nal Close Slim Seat Cover with Accessories                                               |
| shing - 3/6 LPF, Anti germ glaze.                                                        |
| - Vitreous China (VC)                                                                    |
|                                                                                          |
| HT-101N                                                                                  |
| -FB01                                                                                    |
| T-1401                                                                                   |
| HT-103201C                                                                               |
| T-FT003                                                                                  |
| 1 1 1 1 1 1 1 1 1 1 1 1 1 1 1 1 1 1 1                                                    |