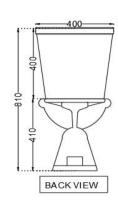

esscobathware.com Document No. SNW/CMS/24/751S220NPP

| HT-103751S220NPP + CMS-WHT-103201  WC ( S-Trap )  -Vitreous China (VC)                   |
|------------------------------------------------------------------------------------------|
| WC ( S-Trap )                                                                            |
|                                                                                          |
|                                                                                          |
|                                                                                          |
| -Vitreous China (VC)                                                                     |
|                                                                                          |
|                                                                                          |
| ix810 mm                                                                                 |
| i mm                                                                                     |
|                                                                                          |
|                                                                                          |
| 0x435 mm                                                                                 |
|                                                                                          |
| 220 mm                                                                                   |
| diameter of outlet hole dia. Ø 100 $\pm$ 5 mm                                            |
| tal distance between the wall line and the centre line of the waste outlet hole ≤ 220 mm |
| l Design ,Complete Trap Glaze, Combined Packing                                          |
| nal Close Slim Seat Cover with Accessories                                               |
| shing - 3/6 LPF, Anti germ glaze.                                                        |
| - Vitreous China (VC)                                                                    |
|                                                                                          |
| HT-101N                                                                                  |
| -FB01                                                                                    |
| T-1401                                                                                   |
| HT-103201C                                                                               |
| T-FT003                                                                                  |
| 1 1 1 1 1 1 1 1 1 1 1 1 1 1 1 1 1 1 1                                                    |