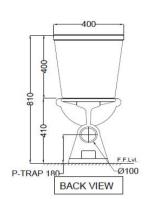

esscobathware.com Document No. SNW/CMS/24/751P180NPP

| General Information            |                                                                                                                                                                                   |
|--------------------------------|-----------------------------------------------------------------------------------------------------------------------------------------------------------------------------------|
| Product Code                   | CMS-WHT-103751P180NPP + CMS-WHT-103201                                                                                                                                            |
| Brand                          | Essco                                                                                                                                                                             |
| Colour                         | White                                                                                                                                                                             |
| Туре                           | Coupled WC ( P-Trap )                                                                                                                                                             |
| Material                       | Ceramic-Vitreous China (VC)                                                                                                                                                       |
| Product Specification          |                                                                                                                                                                                   |
| Product Dimension              | 400x665x810 mm                                                                                                                                                                    |
| Bowl Opening (Inner Dimension) | 275x345 mm                                                                                                                                                                        |
| Product Net Weight             | 32.3 Kg                                                                                                                                                                           |
| Product Gross Weight           | 43.2 Kg                                                                                                                                                                           |
| Packaging Dimension            | 680x450x435 mm                                                                                                                                                                    |
| Outlet                         | Horizontal                                                                                                                                                                        |
| Trap Distance                  | P Trap - 180 mm                                                                                                                                                                   |
| Outlet Hole Dimension          | External diameter of outlet hole dia. Ø 100 $\pm$ 5 mm                                                                                                                            |
|                                | Vertical distance between the Floor and the centre line of the waste outlet hole ≤ 180 mm                                                                                         |
| Product Feature                | Beautiful Design ,Complete Trap Glaze, Combined Packing PP Normal Close Slim Seat Cover with Accessories Dual Flushing - 3/6 LPF, Anti germ glaze. Material - Vitreous China (VC) |
| ACCESSORIES PROVIDED           |                                                                                                                                                                                   |
| Seat Cover                     | CMS-WHT-101N                                                                                                                                                                      |
| Floor fixing screw             | ZPS-SNS-FB01                                                                                                                                                                      |
| Cistern                        | CMS-WHT-103201C                                                                                                                                                                   |
| Cistern Fittings               | ZCF-WHT-FT003                                                                                                                                                                     |