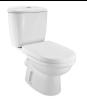

esscobathware.com Document No. SNW/CMS/24/751P180NPP

| General Information            |                                                                                                                                                                                   |
|--------------------------------|-----------------------------------------------------------------------------------------------------------------------------------------------------------------------------------|
| Product Code                   | CMS-WHT-103751P180NPP + CMS-WHT-103201                                                                                                                                            |
| Brand                          | Essco                                                                                                                                                                             |
| Colour                         | White                                                                                                                                                                             |
| Туре                           | Coupled WC ( P-Trap )                                                                                                                                                             |
| Material                       | Ceramic-Vitreous China (VC)                                                                                                                                                       |
| Product Specification          |                                                                                                                                                                                   |
| Product Dimension              | 400x665x810 mm                                                                                                                                                                    |
| Bowl Opening (Inner Dimension) | 275x345 mm                                                                                                                                                                        |
| Product Net Weight             | 32.3 Kg                                                                                                                                                                           |
| Product Gross Weight           | 43.2 Kg                                                                                                                                                                           |
| Packaging Dimension            | 680x450x435 mm                                                                                                                                                                    |
| Outlet                         | Horizontal                                                                                                                                                                        |
| Trap Distance                  | P Trap - 180 mm                                                                                                                                                                   |
| Outlet Hole Dimension          | External diameter of outlet hole dia. Ø 100 $\pm$ 5 mm                                                                                                                            |
|                                | Vertical distance between the Floor and the centre line of the waste outlet hole ≤ 180 mm                                                                                         |
| Product Feature                | Beautiful Design ,Complete Trap Glaze, Combined Packing PP Normal Close Slim Seat Cover with Accessories Dual Flushing - 3/6 LPF, Anti germ glaze. Material - Vitreous China (VC) |
| ACCESSORIES PROVIDED           |                                                                                                                                                                                   |
| Seat Cover                     | CMS-WHT-101N                                                                                                                                                                      |
| Floor fixing screw             | ZPS-SNS-FB01                                                                                                                                                                      |
| Cistern                        | CMS-WHT-103201C                                                                                                                                                                   |
| Cistern Fittings               | ZCF-WHT-FT003                                                                                                                                                                     |