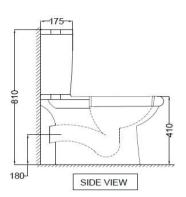

esscobathware.com Document No. SNW/CMS/24/751P180NPP

| General Information            |                                                                                                                                                                                   |
|--------------------------------|-----------------------------------------------------------------------------------------------------------------------------------------------------------------------------------|
| Product Code                   | CMS-WHT-103751P180NPP + CMS-WHT-103201                                                                                                                                            |
| Brand                          | Essco                                                                                                                                                                             |
| Colour                         | White                                                                                                                                                                             |
| Туре                           | Coupled WC ( P-Trap )                                                                                                                                                             |
| Material                       | Ceramic-Vitreous China (VC)                                                                                                                                                       |
| Product Specification          |                                                                                                                                                                                   |
| Product Dimension              | 400x665x810 mm                                                                                                                                                                    |
| Bowl Opening (Inner Dimension) | 275x345 mm                                                                                                                                                                        |
| Product Net Weight             | 32.3 Kg                                                                                                                                                                           |
| Product Gross Weight           | 43.2 Kg                                                                                                                                                                           |
| Packaging Dimension            | 680x450x435 mm                                                                                                                                                                    |
| Outlet                         | Horizontal                                                                                                                                                                        |
| Trap Distance                  | P Trap - 180 mm                                                                                                                                                                   |
| Outlet Hole Dimension          | External diameter of outlet hole dia. Ø 100 $\pm$ 5 mm                                                                                                                            |
|                                | Vertical distance between the Floor and the centre line of the waste outlet hole ≤ 180 mm                                                                                         |
| Product Feature                | Beautiful Design ,Complete Trap Glaze, Combined Packing PP Normal Close Slim Seat Cover with Accessories Dual Flushing - 3/6 LPF, Anti germ glaze. Material - Vitreous China (VC) |
| ACCESSORIES PROVIDED           |                                                                                                                                                                                   |
| Seat Cover                     | CMS-WHT-101N                                                                                                                                                                      |
| Floor fixing screw             | ZPS-SNS-FB01                                                                                                                                                                      |
| Cistern                        | CMS-WHT-103201C                                                                                                                                                                   |
| Cistern Fittings               | ZCF-WHT-FT003                                                                                                                                                                     |