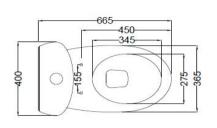

esscobathware.com Document No. SNW/CMS/24/751P180NPP

| General Information            |                                                                                                                                                                                   |
|--------------------------------|-----------------------------------------------------------------------------------------------------------------------------------------------------------------------------------|
| Product Code                   | CMS-WHT-103751P180NPP + CMS-WHT-103201                                                                                                                                            |
| Brand                          | Essco                                                                                                                                                                             |
| Colour                         | White                                                                                                                                                                             |
| Туре                           | Coupled WC ( P-Trap )                                                                                                                                                             |
| Material                       | Ceramic-Vitreous China (VC)                                                                                                                                                       |
| Product Specification          |                                                                                                                                                                                   |
| Product Dimension              | 400x665x810 mm                                                                                                                                                                    |
| Bowl Opening (Inner Dimension) | 275x345 mm                                                                                                                                                                        |
| Product Net Weight             | 32.3 Kg                                                                                                                                                                           |
| Product Gross Weight           | 43.2 Kg                                                                                                                                                                           |
| Packaging Dimension            | 680x450x435 mm                                                                                                                                                                    |
| Outlet                         | Horizontal                                                                                                                                                                        |
| Trap Distance                  | P Trap - 180 mm                                                                                                                                                                   |
| Outlet Hole Dimension          | External diameter of outlet hole dia. Ø 100 $\pm$ 5 mm                                                                                                                            |
|                                | Vertical distance between the Floor and the centre line of the waste outlet hole ≤ 180 mm                                                                                         |
| Product Feature                | Beautiful Design ,Complete Trap Glaze, Combined Packing PP Normal Close Slim Seat Cover with Accessories Dual Flushing - 3/6 LPF, Anti germ glaze. Material - Vitreous China (VC) |
| ACCESSORIES PROVIDED           |                                                                                                                                                                                   |
| Seat Cover                     | CMS-WHT-101N                                                                                                                                                                      |
| Floor fixing screw             | ZPS-SNS-FB01                                                                                                                                                                      |
| Cistern                        | CMS-WHT-103201C                                                                                                                                                                   |
| Cistern Fittings               | ZCF-WHT-FT003                                                                                                                                                                     |