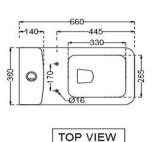

## esscobathware.com

Document No. SNW/AIS/24/851S220SPPSM

BACK VIEW

| General Information           Product Code         AIS-WHT-1018515220SPPSM           Brand         Essco           Colour         White           Type         Single Piece WC ( S-Trap )           Material         Ceramic-Vitreous China (VC)           Product Specification         ************************************                                                                                                                                                                                                                                                                                                                                                                                                                                                                                                                                                                                                                                                                                                                                                                                                                                                                                                                                                                                                                                                                                                                                                                                                                                                                                                                                                                                                                                                                                                                                                                                                                                                                                                                                                                                                  |                                |                                                                                                 |
|--------------------------------------------------------------------------------------------------------------------------------------------------------------------------------------------------------------------------------------------------------------------------------------------------------------------------------------------------------------------------------------------------------------------------------------------------------------------------------------------------------------------------------------------------------------------------------------------------------------------------------------------------------------------------------------------------------------------------------------------------------------------------------------------------------------------------------------------------------------------------------------------------------------------------------------------------------------------------------------------------------------------------------------------------------------------------------------------------------------------------------------------------------------------------------------------------------------------------------------------------------------------------------------------------------------------------------------------------------------------------------------------------------------------------------------------------------------------------------------------------------------------------------------------------------------------------------------------------------------------------------------------------------------------------------------------------------------------------------------------------------------------------------------------------------------------------------------------------------------------------------------------------------------------------------------------------------------------------------------------------------------------------------------------------------------------------------------------------------------------------------|--------------------------------|-------------------------------------------------------------------------------------------------|
| Brand         Essco           Colour         White           Type         Single Piece WC ( S-Trap )           Material         Ceramic-Vitreous China (VC)           Product Specification         Product Specification           Product Product Dimension         360x660x755 mm           Bowl Opening (Inner Dimension)         265x330 mm           Product Net Weight         48 kg           Product Gross Weight         52 kg           Packaging Dimension         670x390x780 mm           Outlet         Vertical           Trap Distance         5 Trap - 220 mm           Outlet Hole Dimension         4 Internal diameter of outlet hole dia. Ø 100 ± 5 mm           Horizontal distance between the wall line and the centre line of the waste outlet hole ≤ 220 mm           Product Features         Square Shaped Design , Efficient Flushing, PP Soft Close Slim Seat Cover, Accessories Dual Flushing - 3/6 LPF, Anti germ glaze. Materia - Vitreous China (VC)           ACCESSORIES INCLUDED           Seat Cover         AIS-WHT-103S           Floor fixing screw         2PS-SNS-FB01           Clstern Fittings         2PS-WHT-FT002           Wax Seal         1PS-WHT-1401                                                                                                                                                                                                                                                                                                                                                                                                                                                                                                                                                                                                                                                                                                                                                                                                                                                                                                                    | General Information            |                                                                                                 |
| Colour         White           Type         Single Piece WC ( S-Trap )           Material         Ceramic-Vitreous China (VC)           Product Specification           Product Dimension         360x660x755 mm           Bowl Opening (Inner Dimension)         360x660x755 mm           Bowl Opening (Inner Dimension)         48 kg           Product Net Weight         48 kg           Product Gross Weight         52 kg           Packaging Dimension         670x390x780 mm           Outlet         Vertical           Trap Distance         5 Trap - 220 mm           Full Hole Dimension         External diameter of outlet hole dia. Ø 100 ± 5 mm           Horizontal distance between the wall line and the centre line of the waste outlet hole ≤ 220 mm           Product Features         Square Shaped Design , Efficient Flushing, PP Soft Close Slim Seat Cover, Accessories Dual Flushing - 3/6 LPF, Anti germ glaze. Material - Vitreous China (VC)           ACCESSORIES INCLUDED           Seat Cover         AIS-WHT-103S           Floor fixing screw         ZPS-SNS-FB01           Cistern Fittings         ZCF-WHT-FT002           Wax Seal         ZPS-WHT-1401                                                                                                                                                                                                                                                                                                                                                                                                                                                                                                                                                                                                                                                                                                                                                                                                                                                                                                                                | Product Code                   | AIS-WHT-101851S220SPPSM                                                                         |
| Type         Single Piece WC ( 5-Trap )           Material         Ceramic-Vitreous China (VC)           Product Specification         Froduct Dimension         360x660x755 mm           Bowl Opening (Inner Dimension)         265x330 mm           Product Net Weight         48 kg           Product Gross Weight         52 kg           Packaging Dimension         670x390x780 mm           Outlet         Vertical           Trap Distance         5 Trap - 220 mm           External diameter of outlet hole dia. Ø 100 ± 5 mm           Outlet Hole Dimension         Square Shaped Design , Efficient Flushing, PP Soft Close Slim Seat Cover, Accessories Dual Flushing - 3/6 LPF, Anti germ glaze. Material - Vitreous China (VC)           ACCESSORIES INCLUDED           Seat Cover         AIS-WHT-103S           Floor fixing screw         ZPS-SNS-FB01           Cistern Fittings         ZCF-WHT-FT002           Wax Seal         ZPS-WHT-1401                                                                                                                                                                                                                                                                                                                                                                                                                                                                                                                                                                                                                                                                                                                                                                                                                                                                                                                                                                                                                                                                                                                                                             | Brand                          | Essco                                                                                           |
| Material         Ceramic-Vitreous China (VC)           Product Specification         360x660x755 mm           Bowl Opening (Inner Dimension)         265x330 mm           Product Net Weight         48 kg           Product Gross Weight         52 kg           Packaging Dimension         670x390x780 mm           Outlet         Vertical           Trap Distance         5 Trap - 220 mm           External diameter of outlet hole dia. Ø 100 ± 5 mm           Outlet Hole Dimension         Square Shaped Design , Efficient Flushing, PP Soft Close Slim Seat Cover, Accessories Dual Flushing - 3/6 LPF, Anti germ glaze. Material - Vitreous China (VC)           ACCESSORIES INCLUDED           Seat Cover         AIS-WHT-103S           Floor fixing screw         ZPS-SNS-FB01           Cistern Fittings         ZCF-WHT-FT002           Wax Seal         ZPS-WHT-1401                                                                                                                                                                                                                                                                                                                                                                                                                                                                                                                                                                                                                                                                                                                                                                                                                                                                                                                                                                                                                                                                                                                                                                                                                                         | Colour                         | White                                                                                           |
| Product Specification           Product Dimension         360x660x755 mm           Bowl Opening (Inner Dimension)         265x330 mm           Product Net Weight         48 kg           Product Gross Weight         52 kg           Packaging Dimension         670x390x780 mm           Outlet         Vertical           Trap Distance         5 Trap - 220 mm           External diameter of outlet hole dia. Ø 100 ± 5 mm           Horizontal distance between the wall line and the centre line of the waste outlet hole ≤ 220 mm           Product Features         Square Shaped Design , Efficient Flushing, PP Soft Close Slim Seat Cover, Accessories Dual Flushing - 3/6 LPF, Anti germ glaze. Material - Vitreous China (VC)           ACCESSORIES INCLUDED         AIS-WHT-103S           Floor fixing screw         AIS-WHT-103S           Floor fixing screw         ZPS-NS-FB01           Cistern Fittings         ZCF-WHT-FT002           Wax Seal         ZPS-WHT-1401                                                                                                                                                                                                                                                                                                                                                                                                                                                                                                                                                                                                                                                                                                                                                                                                                                                                                                                                                                                                                                                                                                                                   | Туре                           | Single Piece WC ( S-Trap )                                                                      |
| Product Dimension 360x660x755 mm  Bowl Opening (Inner Dimension) 265x330 mm  Product Net Weight 48 kg  Product Gross Weight 52 kg  Packaging Dimension 670x390x780 mm  Outlet Vertical  Trap Distance 5 Trap - 220 mm  External diameter of outlet hole dia. Ø 100 ± 5 mm  Horizontal distance between the wall line and the centre line of the waste outlet hole ≤ 220 mm  Product Features Square Shaped Design , Efficient Flushing, PP Soft Close Slim Seat Cover, Accessories Dual Flushing - 3/6 LPF, Anti germ glaze. Material - Vitreous China (VC)  ACCESSORIES INCLUDED  Seat Cover AIS-WHT-1035  Floor fixing screw 2PS-SNS-FB01  Cistern Fittings 2CF-WHT-FT002  Was Seal 2PS-WHT-1401                                                                                                                                                                                                                                                                                                                                                                                                                                                                                                                                                                                                                                                                                                                                                                                                                                                                                                                                                                                                                                                                                                                                                                                                                                                                                                                                                                                                                             | Material                       | Ceramic-Vitreous China (VC)                                                                     |
| Bowl Opening (Inner Dimension)     265x330 mm       Product Net Weight     48 kg       Product Gross Weight     52 kg       Packaging Dimension     670x390x780 mm       Outlet     Vertical       Trap Distance     5 Trap - 220 mm       External diameter of outlet hole dia. Ø 100 ± 5 mm     External diameter of outlet hole dia. Ø 100 ± 5 mm       Horizontal distance between the wall line and the centre line of the waste outlet hole ≤ 220 mm       Product Features     Square Shaped Design , Efficient Flushing, PP Soft Close Slim Seat Cover, Accessories Dual Flushing - 3/6 LPF, Anti germ glaze. Material - Vitreous China (VC)       ACCESSORIES INCLUDED       Seat Cover     AIS-WHT-103S       Floor fixing screw     ZPS-SNS-FB01       Cistern Fittings     ZCF-WHT-FT002       Wax Seal     ZPS-WHT-1401                                                                                                                                                                                                                                                                                                                                                                                                                                                                                                                                                                                                                                                                                                                                                                                                                                                                                                                                                                                                                                                                                                                                                                                                                                                                                           | Product Specification          |                                                                                                 |
| Product Net Weight 48 kg  Product Gross Weight 52 kg  Packaging Dimension 670x390x780 mm  Outlet Vertical  Trap Distance 5 Trap - 220 mm  External diameter of outlet hole dia. Ø 100 ± 5 mm  Horizontal distance between the wall line and the centre line of the waste outlet hole ≤ 220 mm  Product Features Square Shaped Design , Efficient Flushing, PP Soft Close Slim Seat Cover, Accessories Dual Flushing - 3/6 LPF, Anti germ glaze. Material - Vitreous China (VC)  ACCESSORIES INCLUDED  Seat Cover AIS-WHT-103S  Floor fixing screw ZPS-SNS-FB01  Cistern Fittings ZCF-WHT-FT002  Wax Seal 2 ZPS-WHT-1401                                                                                                                                                                                                                                                                                                                                                                                                                                                                                                                                                                                                                                                                                                                                                                                                                                                                                                                                                                                                                                                                                                                                                                                                                                                                                                                                                                                                                                                                                                        | Product Dimension              | 360x660x755 mm                                                                                  |
| Product Gross Weight       52 kg         Packaging Dimension       670x390x780 mm         Outlet       Vertical         Trap Distance       5 Trap - 220 mm         External diameter of outlet hole dia. Ø 100 ± 5 mm         Horizontal distance between the wall line and the centre line of the waste outlet hole ≤ 220 mm         Product Features       Square Shaped Design , Efficient Flushing, PP Soft Close Slim Seat Cover, Accessories Dual Flushing - 3/6 LPF, Anti germ glaze. Material - Vitreous China (VC)         ACCESSORIES INCLUDED         Seat Cover       AIS-WHT-103S         Floor fixing screw       ZPS-SNS-FB01         Cistern Fittings       ZCF-WHT-FT002         Wax Seal       ZPS-WHT-1401                                                                                                                                                                                                                                                                                                                                                                                                                                                                                                                                                                                                                                                                                                                                                                                                                                                                                                                                                                                                                                                                                                                                                                                                                                                                                                                                                                                                 | Bowl Opening (Inner Dimension) | 265x330 mm                                                                                      |
| Packaging Dimension 670x390x780 mm  Outlet Vertical  Trap Distance S Trap - 220 mm  External diameter of outlet hole dia. Ø 100 ± 5 mm  Horizontal distance between the wall line and the centre line of the waste outlet hole ≤ 220 mm  Square Shaped Design , Efficient Flushing, PP Soft Close Slim Seat Cover, Accessories Dual Flushing - 3/6 LPF, Anti germ glaze. Material - Vitreous China (VC)  ACCESSORIES INCLUDED  Seat Cover AIS-WHT-103S  Floor fixing screw ZPS-SNS-FB01  Cistern Fittings ZCF-WHT-FT002  Wax Seal ZPS-WHT-1401                                                                                                                                                                                                                                                                                                                                                                                                                                                                                                                                                                                                                                                                                                                                                                                                                                                                                                                                                                                                                                                                                                                                                                                                                                                                                                                                                                                                                                                                                                                                                                                 | Product Net Weight             | 48 kg                                                                                           |
| Outlet     Vertical       Trap Distance     5 Trap - 220 mm       Outlet Hole Dimension     External diameter of outlet hole dia. Ø 100 ± 5 mm       Horizontal distance between the wall line and the centre line of the waste outlet hole ≤ 220 mm       Product Features     Square Shaped Design , Efficient Flushing, PP Soft Close Slim Seat Cover, Accessories Dual Flushing - 3/6 LPF, Anti germ glaze. Material - Vitreous China (VC)       ACCESSORIES INCLUDED       Seat Cover     AIS-WHT-103S       Floor fixing screw     ZPS-SNS-FB01       Cistern Fittings     ZCF-WHT-FT002       Wax Seal     ZPS-WHT-1401                                                                                                                                                                                                                                                                                                                                                                                                                                                                                                                                                                                                                                                                                                                                                                                                                                                                                                                                                                                                                                                                                                                                                                                                                                                                                                                                                                                                                                                                                                 | Product Gross Weight           | 52 kg                                                                                           |
| Trap Distance  S Trap - 220 mm  External diameter of outlet hole dia. Ø 100 ± 5 mm  Horizontal distance between the wall line and the centre line of the waste outlet hole ≤ 220 mm  Square Shaped Design , Efficient Flushing, PP Soft Close Slim Seat Cover, Accessories Dual Flushing - 3/6 LPF, Anti germ glaze. Material - Vitreous China (VC)  ACCESSORIES INCLUDED  Seat Cover AIS-WHT-103S  Floor fixing screw ZPS-SNS-FB01  Cistern Fittings ZCF-WHT-FT002  Wax Seal ZPS-WHT-1401                                                                                                                                                                                                                                                                                                                                                                                                                                                                                                                                                                                                                                                                                                                                                                                                                                                                                                                                                                                                                                                                                                                                                                                                                                                                                                                                                                                                                                                                                                                                                                                                                                     | Packaging Dimension            | 670x390x780 mm                                                                                  |
| External diameter of outlet hole dia. Ø 100 ± 5 mm  Horizontal distance between the wall line and the centre line of the waste outlet hole ≤ 220 mm  Square Shaped Design , Efficient Flushing, PP Soft Close Slim Seat Cover, Accessories Dual Flushing - 3/6 LPF, Anti germ glaze. Material - Vitreous China (VC)  ACCESSORIES INCLUDED  Seat Cover AIS-WHT-103S  Floor fixing screw ZPS-SNS-FB01  Cistern Fittings ZCF-WHT-FT002  Wax Seal ZPS-WHT-1401                                                                                                                                                                                                                                                                                                                                                                                                                                                                                                                                                                                                                                                                                                                                                                                                                                                                                                                                                                                                                                                                                                                                                                                                                                                                                                                                                                                                                                                                                                                                                                                                                                                                     | Outlet                         | Vertical                                                                                        |
| Outlet Hole Dimension       Horizontal distance between the wall line and the centre line of the waste outlet hole ≤ 220 mm         Product Features       Square Shaped Design , Efficient Flushing, PP Soft Close Slim Seat Cover, Accessories Dual Flushing - 3/6 LPF, Anti germ glaze. Material - Vitreous China (VC)         ACCESSORIES INCLUDED         Seat Cover       AIS-WHT-103S         Floor fixing screw       ZPS-SNS-FB01         Cistern Fittings       ZCF-WHT-FT002         Wax Seal       ZPS-WHT-1401                                                                                                                                                                                                                                                                                                                                                                                                                                                                                                                                                                                                                                                                                                                                                                                                                                                                                                                                                                                                                                                                                                                                                                                                                                                                                                                                                                                                                                                                                                                                                                                                    | Trap Distance                  | S Trap - 220 mm                                                                                 |
| Horizontal distance between the wall line and the centre line of the waste outlet hole ≤ 220 mm  Square Shaped Design , Efficient Flushing, PP Soft Close Slim Seat Cover, Accessories Dual Flushing - 3/6 LPF, Anti germ glaze. Material - Vitreous China (VC)  ACCESSORIES INCLUDED  Seat Cover AIS-WHT-103S  Floor fixing screw ZPS-SNS-FB01  Cistern Fittings ZCF-WHT-FT002  Wax Seal ZPS-WHT-1401                                                                                                                                                                                                                                                                                                                                                                                                                                                                                                                                                                                                                                                                                                                                                                                                                                                                                                                                                                                                                                                                                                                                                                                                                                                                                                                                                                                                                                                                                                                                                                                                                                                                                                                         | Outlet Hole Dimension          | External diameter of outlet hole dia. Ø 100 ± 5 mm                                              |
| Product Features Product Science Product Science Product Produc |                                | Horizontal distance between the wall line and the centre line of the waste outlet hole ≤ 220 mm |
| Seat Cover AIS-WHT-103S Floor fixing screw ZPS-SNS-FB01 Cistern Fittings ZCF-WHT-FT002 Wax Seal ZPS-WHT-1401                                                                                                                                                                                                                                                                                                                                                                                                                                                                                                                                                                                                                                                                                                                                                                                                                                                                                                                                                                                                                                                                                                                                                                                                                                                                                                                                                                                                                                                                                                                                                                                                                                                                                                                                                                                                                                                                                                                                                                                                                   | Product Features               | PP Soft Close Slim Seat Cover, Accessories Dual Flushing - 3/6 LPF, Anti germ glaze.            |
| Floor fixing screw ZPS-SNS-FB01 Cistern Fittings ZCF-WHT-FT002 Wax Seal ZPS-WHT-1401                                                                                                                                                                                                                                                                                                                                                                                                                                                                                                                                                                                                                                                                                                                                                                                                                                                                                                                                                                                                                                                                                                                                                                                                                                                                                                                                                                                                                                                                                                                                                                                                                                                                                                                                                                                                                                                                                                                                                                                                                                           | ACCESSORIES INCLUDED           |                                                                                                 |
| Cistern Fittings ZCF-WHT-FT002 Wax Seal ZPS-WHT-1401                                                                                                                                                                                                                                                                                                                                                                                                                                                                                                                                                                                                                                                                                                                                                                                                                                                                                                                                                                                                                                                                                                                                                                                                                                                                                                                                                                                                                                                                                                                                                                                                                                                                                                                                                                                                                                                                                                                                                                                                                                                                           | Seat Cover                     | AIS-WHT-103S                                                                                    |
| Wax Seal ZPS-WHT-1401                                                                                                                                                                                                                                                                                                                                                                                                                                                                                                                                                                                                                                                                                                                                                                                                                                                                                                                                                                                                                                                                                                                                                                                                                                                                                                                                                                                                                                                                                                                                                                                                                                                                                                                                                                                                                                                                                                                                                                                                                                                                                                          | Floor fixing screw             | ZPS-SNS-FB01                                                                                    |
|                                                                                                                                                                                                                                                                                                                                                                                                                                                                                                                                                                                                                                                                                                                                                                                                                                                                                                                                                                                                                                                                                                                                                                                                                                                                                                                                                                                                                                                                                                                                                                                                                                                                                                                                                                                                                                                                                                                                                                                                                                                                                                                                | Cistern Fittings               | ZCF-WHT-FT002                                                                                   |
| CARF AND CLEANING GUIDFLINES                                                                                                                                                                                                                                                                                                                                                                                                                                                                                                                                                                                                                                                                                                                                                                                                                                                                                                                                                                                                                                                                                                                                                                                                                                                                                                                                                                                                                                                                                                                                                                                                                                                                                                                                                                                                                                                                                                                                                                                                                                                                                                   | Wax Seal                       | ZPS-WHT-1401                                                                                    |
|                                                                                                                                                                                                                                                                                                                                                                                                                                                                                                                                                                                                                                                                                                                                                                                                                                                                                                                                                                                                                                                                                                                                                                                                                                                                                                                                                                                                                                                                                                                                                                                                                                                                                                                                                                                                                                                                                                                                                                                                                                                                                                                                | CARE AND CLEANING GUIDELINES   |                                                                                                 |