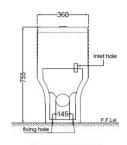

## esscobathware.com

Document No. SNW/AIS/24/851S220SPPSM

BACK VIEW

| General Information           Product Code         AIS-WHT-1018515220SPPSM           Brand         Essco           Colour         White           Type         Single Piece WC ( S-Trap )           Material         Ceramic-Vitreous China (VC)           Product Specification         ************************************                                                                                                                                                                                                                                                                                                                                                                                                                                                                                                                                                                                                                                                                                                                                                                                                                                                                                                                                                                                                                                                                                                                                                                                                                                                                                                                                                                                                                                                                                                                                                                                                                                                                                                                                                                                                  |                                |                                                                                                 |
|--------------------------------------------------------------------------------------------------------------------------------------------------------------------------------------------------------------------------------------------------------------------------------------------------------------------------------------------------------------------------------------------------------------------------------------------------------------------------------------------------------------------------------------------------------------------------------------------------------------------------------------------------------------------------------------------------------------------------------------------------------------------------------------------------------------------------------------------------------------------------------------------------------------------------------------------------------------------------------------------------------------------------------------------------------------------------------------------------------------------------------------------------------------------------------------------------------------------------------------------------------------------------------------------------------------------------------------------------------------------------------------------------------------------------------------------------------------------------------------------------------------------------------------------------------------------------------------------------------------------------------------------------------------------------------------------------------------------------------------------------------------------------------------------------------------------------------------------------------------------------------------------------------------------------------------------------------------------------------------------------------------------------------------------------------------------------------------------------------------------------------|--------------------------------|-------------------------------------------------------------------------------------------------|
| Brand         Essco           Colour         White           Type         Single Piece WC ( S-Trap )           Material         Ceramic-Vitreous China (VC)           Product Specification         Product Specification           Product Product Dimension         360x660x755 mm           Bowl Opening (Inner Dimension)         265x330 mm           Product Net Weight         48 kg           Product Gross Weight         52 kg           Packaging Dimension         670x390x780 mm           Outlet         Vertical           Trap Distance         5 Trap - 220 mm           Outlet Hole Dimension         4 Internal diameter of outlet hole dia. Ø 100 ± 5 mm           Horizontal distance between the wall line and the centre line of the waste outlet hole ≤ 220 mm           Product Features         Square Shaped Design , Efficient Flushing, PP Soft Close Slim Seat Cover, Accessories Dual Flushing - 3/6 LPF, Anti germ glaze. Materia - Vitreous China (VC)           ACCESSORIES INCLUDED           Seat Cover         AIS-WHT-103S           Floor fixing screw         2PS-SNS-FB01           Clstern Fittings         2PS-WHT-FT002           Wax Seal         1PS-WHT-1401                                                                                                                                                                                                                                                                                                                                                                                                                                                                                                                                                                                                                                                                                                                                                                                                                                                                                                                    | General Information            |                                                                                                 |
| Colour         White           Type         Single Piece WC ( S-Trap )           Material         Ceramic-Vitreous China (VC)           Product Specification           Product Dimension         360x660x755 mm           Bowl Opening (Inner Dimension)         360x660x755 mm           Bowl Opening (Inner Dimension)         48 kg           Product Net Weight         48 kg           Product Gross Weight         52 kg           Packaging Dimension         670x390x780 mm           Outlet         Vertical           Trap Distance         5 Trap - 220 mm           Full Hole Dimension         External diameter of outlet hole dia. Ø 100 ± 5 mm           Horizontal distance between the wall line and the centre line of the waste outlet hole ≤ 220 mm           Product Features         Square Shaped Design , Efficient Flushing, PP Soft Close Slim Seat Cover, Accessories Dual Flushing - 3/6 LPF, Anti germ glaze. Material - Vitreous China (VC)           ACCESSORIES INCLUDED           Seat Cover         AIS-WHT-103S           Floor fixing screw         ZPS-SNS-FB01           Cistern Fittings         ZCF-WHT-FT002           Wax Seal         ZPS-WHT-1401                                                                                                                                                                                                                                                                                                                                                                                                                                                                                                                                                                                                                                                                                                                                                                                                                                                                                                                                | Product Code                   | AIS-WHT-101851S220SPPSM                                                                         |
| Type         Single Piece WC ( 5-Trap )           Material         Ceramic-Vitreous China (VC)           Product Specification         Froduct Dimension         360x660x755 mm           Bowl Opening (Inner Dimension)         265x330 mm           Product Net Weight         48 kg           Product Gross Weight         52 kg           Packaging Dimension         670x390x780 mm           Outlet         Vertical           Trap Distance         5 Trap - 220 mm           External diameter of outlet hole dia. Ø 100 ± 5 mm           Outlet Hole Dimension         Square Shaped Design , Efficient Flushing, PP Soft Close Slim Seat Cover, Accessories Dual Flushing - 3/6 LPF, Anti germ glaze. Material - Vitreous China (VC)           ACCESSORIES INCLUDED           Seat Cover         AIS-WHT-103S           Floor fixing screw         ZPS-SNS-FB01           Cistern Fittings         ZCF-WHT-FT002           Wax Seal         ZPS-WHT-1401                                                                                                                                                                                                                                                                                                                                                                                                                                                                                                                                                                                                                                                                                                                                                                                                                                                                                                                                                                                                                                                                                                                                                             | Brand                          | Essco                                                                                           |
| Material         Ceramic-Vitreous China (VC)           Product Specification         360x660x755 mm           Bowl Opening (Inner Dimension)         265x330 mm           Product Net Weight         48 kg           Product Gross Weight         52 kg           Packaging Dimension         670x390x780 mm           Outlet         Vertical           Trap Distance         5 Trap - 220 mm           External diameter of outlet hole dia. Ø 100 ± 5 mm           Outlet Hole Dimension         Square Shaped Design , Efficient Flushing, PP Soft Close Slim Seat Cover, Accessories Dual Flushing - 3/6 LPF, Anti germ glaze. Material - Vitreous China (VC)           ACCESSORIES INCLUDED           Seat Cover         AIS-WHT-103S           Floor fixing screw         ZPS-SNS-FB01           Cistern Fittings         ZCF-WHT-FT002           Wax Seal         ZPS-WHT-1401                                                                                                                                                                                                                                                                                                                                                                                                                                                                                                                                                                                                                                                                                                                                                                                                                                                                                                                                                                                                                                                                                                                                                                                                                                         | Colour                         | White                                                                                           |
| Product Specification           Product Dimension         360x660x755 mm           Bowl Opening (Inner Dimension)         265x330 mm           Product Net Weight         48 kg           Product Gross Weight         52 kg           Packaging Dimension         670x390x780 mm           Outlet         Vertical           Trap Distance         5 Trap - 220 mm           External diameter of outlet hole dia. Ø 100 ± 5 mm           Horizontal distance between the wall line and the centre line of the waste outlet hole ≤ 220 mm           Product Features         Square Shaped Design , Efficient Flushing, PP Soft Close Slim Seat Cover, Accessories Dual Flushing - 3/6 LPF, Anti germ glaze. Material - Vitreous China (VC)           ACCESSORIES INCLUDED         AIS-WHT-103S           Floor fixing screw         AIS-WHT-103S           Floor fixing screw         ZPS-NS-FB01           Cistern Fittings         ZCF-WHT-FT002           Wax Seal         ZPS-WHT-1401                                                                                                                                                                                                                                                                                                                                                                                                                                                                                                                                                                                                                                                                                                                                                                                                                                                                                                                                                                                                                                                                                                                                   | Туре                           | Single Piece WC ( S-Trap )                                                                      |
| Product Dimension 360x660x755 mm  Bowl Opening (Inner Dimension) 265x330 mm  Product Net Weight 48 kg  Product Gross Weight 52 kg  Packaging Dimension 670x390x780 mm  Outlet Vertical  Trap Distance 5 Trap - 220 mm  External diameter of outlet hole dia. Ø 100 ± 5 mm  Horizontal distance between the wall line and the centre line of the waste outlet hole ≤ 220 mm  Product Features Square Shaped Design , Efficient Flushing, PP Soft Close Slim Seat Cover, Accessories Dual Flushing - 3/6 LPF, Anti germ glaze. Material - Vitreous China (VC)  ACCESSORIES INCLUDED  Seat Cover AIS-WHT-1035  Floor fixing screw 2PS-SNS-FB01  Cistern Fittings 2CF-WHT-FT002  Was Seal 2PS-WHT-1401                                                                                                                                                                                                                                                                                                                                                                                                                                                                                                                                                                                                                                                                                                                                                                                                                                                                                                                                                                                                                                                                                                                                                                                                                                                                                                                                                                                                                             | Material                       | Ceramic-Vitreous China (VC)                                                                     |
| Bowl Opening (Inner Dimension)     265x330 mm       Product Net Weight     48 kg       Product Gross Weight     52 kg       Packaging Dimension     670x390x780 mm       Outlet     Vertical       Trap Distance     5 Trap - 220 mm       External diameter of outlet hole dia. Ø 100 ± 5 mm     External diameter of outlet hole dia. Ø 100 ± 5 mm       Horizontal distance between the wall line and the centre line of the waste outlet hole ≤ 220 mm       Product Features     Square Shaped Design , Efficient Flushing, PP Soft Close Slim Seat Cover, Accessories Dual Flushing - 3/6 LPF, Anti germ glaze. Material - Vitreous China (VC)       ACCESSORIES INCLUDED       Seat Cover     AIS-WHT-103S       Floor fixing screw     ZPS-SNS-FB01       Cistern Fittings     ZCF-WHT-FT002       Wax Seal     ZPS-WHT-1401                                                                                                                                                                                                                                                                                                                                                                                                                                                                                                                                                                                                                                                                                                                                                                                                                                                                                                                                                                                                                                                                                                                                                                                                                                                                                           | Product Specification          |                                                                                                 |
| Product Net Weight 48 kg  Product Gross Weight 52 kg  Packaging Dimension 670x390x780 mm  Outlet Vertical  Trap Distance 5 Trap - 220 mm  External diameter of outlet hole dia. Ø 100 ± 5 mm  Horizontal distance between the wall line and the centre line of the waste outlet hole ≤ 220 mm  Product Features Square Shaped Design , Efficient Flushing, PP Soft Close Slim Seat Cover, Accessories Dual Flushing - 3/6 LPF, Anti germ glaze. Material - Vitreous China (VC)  ACCESSORIES INCLUDED  Seat Cover AIS-WHT-103S  Floor fixing screw ZPS-SNS-FB01  Cistern Fittings ZCF-WHT-FT002  Wax Seal 2 ZPS-WHT-1401                                                                                                                                                                                                                                                                                                                                                                                                                                                                                                                                                                                                                                                                                                                                                                                                                                                                                                                                                                                                                                                                                                                                                                                                                                                                                                                                                                                                                                                                                                        | Product Dimension              | 360x660x755 mm                                                                                  |
| Product Gross Weight       52 kg         Packaging Dimension       670x390x780 mm         Outlet       Vertical         Trap Distance       5 Trap - 220 mm         External diameter of outlet hole dia. Ø 100 ± 5 mm         Horizontal distance between the wall line and the centre line of the waste outlet hole ≤ 220 mm         Product Features       Square Shaped Design , Efficient Flushing, PP Soft Close Slim Seat Cover, Accessories Dual Flushing - 3/6 LPF, Anti germ glaze. Material - Vitreous China (VC)         ACCESSORIES INCLUDED         Seat Cover       AIS-WHT-103S         Floor fixing screw       ZPS-SNS-FB01         Cistern Fittings       ZCF-WHT-FT002         Wax Seal       ZPS-WHT-1401                                                                                                                                                                                                                                                                                                                                                                                                                                                                                                                                                                                                                                                                                                                                                                                                                                                                                                                                                                                                                                                                                                                                                                                                                                                                                                                                                                                                 | Bowl Opening (Inner Dimension) | 265x330 mm                                                                                      |
| Packaging Dimension 670x390x780 mm  Outlet Vertical  Trap Distance S Trap - 220 mm  External diameter of outlet hole dia. Ø 100 ± 5 mm  Horizontal distance between the wall line and the centre line of the waste outlet hole ≤ 220 mm  Square Shaped Design , Efficient Flushing, PP Soft Close Slim Seat Cover, Accessories Dual Flushing - 3/6 LPF, Anti germ glaze. Material - Vitreous China (VC)  ACCESSORIES INCLUDED  Seat Cover AIS-WHT-103S  Floor fixing screw ZPS-SNS-FB01  Cistern Fittings ZCF-WHT-FT002  Wax Seal ZPS-WHT-1401                                                                                                                                                                                                                                                                                                                                                                                                                                                                                                                                                                                                                                                                                                                                                                                                                                                                                                                                                                                                                                                                                                                                                                                                                                                                                                                                                                                                                                                                                                                                                                                 | Product Net Weight             | 48 kg                                                                                           |
| Outlet     Vertical       Trap Distance     5 Trap - 220 mm       Outlet Hole Dimension     External diameter of outlet hole dia. Ø 100 ± 5 mm       Horizontal distance between the wall line and the centre line of the waste outlet hole ≤ 220 mm       Product Features     Square Shaped Design , Efficient Flushing, PP Soft Close Slim Seat Cover, Accessories Dual Flushing - 3/6 LPF, Anti germ glaze. Material - Vitreous China (VC)       ACCESSORIES INCLUDED       Seat Cover     AIS-WHT-103S       Floor fixing screw     ZPS-SNS-FB01       Cistern Fittings     ZCF-WHT-FT002       Wax Seal     ZPS-WHT-1401                                                                                                                                                                                                                                                                                                                                                                                                                                                                                                                                                                                                                                                                                                                                                                                                                                                                                                                                                                                                                                                                                                                                                                                                                                                                                                                                                                                                                                                                                                 | Product Gross Weight           | 52 kg                                                                                           |
| Trap Distance  S Trap - 220 mm  External diameter of outlet hole dia. Ø 100 ± 5 mm  Horizontal distance between the wall line and the centre line of the waste outlet hole ≤ 220 mm  Square Shaped Design , Efficient Flushing, PP Soft Close Slim Seat Cover, Accessories Dual Flushing - 3/6 LPF, Anti germ glaze. Material - Vitreous China (VC)  ACCESSORIES INCLUDED  Seat Cover AIS-WHT-103S  Floor fixing screw ZPS-SNS-FB01  Cistern Fittings ZCF-WHT-FT002  Wax Seal ZPS-WHT-1401                                                                                                                                                                                                                                                                                                                                                                                                                                                                                                                                                                                                                                                                                                                                                                                                                                                                                                                                                                                                                                                                                                                                                                                                                                                                                                                                                                                                                                                                                                                                                                                                                                     | Packaging Dimension            | 670x390x780 mm                                                                                  |
| External diameter of outlet hole dia. Ø 100 ± 5 mm  Horizontal distance between the wall line and the centre line of the waste outlet hole ≤ 220 mm  Square Shaped Design , Efficient Flushing, PP Soft Close Slim Seat Cover, Accessories Dual Flushing - 3/6 LPF, Anti germ glaze. Material - Vitreous China (VC)  ACCESSORIES INCLUDED  Seat Cover AIS-WHT-103S  Floor fixing screw ZPS-SNS-FB01  Cistern Fittings ZCF-WHT-FT002  Wax Seal ZPS-WHT-1401                                                                                                                                                                                                                                                                                                                                                                                                                                                                                                                                                                                                                                                                                                                                                                                                                                                                                                                                                                                                                                                                                                                                                                                                                                                                                                                                                                                                                                                                                                                                                                                                                                                                     | Outlet                         | Vertical                                                                                        |
| Outlet Hole Dimension       Horizontal distance between the wall line and the centre line of the waste outlet hole ≤ 220 mm         Product Features       Square Shaped Design , Efficient Flushing, PP Soft Close Slim Seat Cover, Accessories Dual Flushing - 3/6 LPF, Anti germ glaze. Material - Vitreous China (VC)         ACCESSORIES INCLUDED         Seat Cover       AIS-WHT-103S         Floor fixing screw       ZPS-SNS-FB01         Cistern Fittings       ZCF-WHT-FT002         Wax Seal       ZPS-WHT-1401                                                                                                                                                                                                                                                                                                                                                                                                                                                                                                                                                                                                                                                                                                                                                                                                                                                                                                                                                                                                                                                                                                                                                                                                                                                                                                                                                                                                                                                                                                                                                                                                    | Trap Distance                  | S Trap - 220 mm                                                                                 |
| Horizontal distance between the wall line and the centre line of the waste outlet hole ≤ 220 mm  Square Shaped Design , Efficient Flushing, PP Soft Close Slim Seat Cover, Accessories Dual Flushing - 3/6 LPF, Anti germ glaze. Material - Vitreous China (VC)  ACCESSORIES INCLUDED  Seat Cover AIS-WHT-103S  Floor fixing screw ZPS-SNS-FB01  Cistern Fittings ZCF-WHT-FT002  Wax Seal ZPS-WHT-1401                                                                                                                                                                                                                                                                                                                                                                                                                                                                                                                                                                                                                                                                                                                                                                                                                                                                                                                                                                                                                                                                                                                                                                                                                                                                                                                                                                                                                                                                                                                                                                                                                                                                                                                         | Outlet Hole Dimension          | External diameter of outlet hole dia. Ø 100 ± 5 mm                                              |
| Product Features Product Science Product Science Product Produc |                                | Horizontal distance between the wall line and the centre line of the waste outlet hole ≤ 220 mm |
| Seat Cover AIS-WHT-103S Floor fixing screw ZPS-SNS-FB01 Cistern Fittings ZCF-WHT-FT002 Wax Seal ZPS-WHT-1401                                                                                                                                                                                                                                                                                                                                                                                                                                                                                                                                                                                                                                                                                                                                                                                                                                                                                                                                                                                                                                                                                                                                                                                                                                                                                                                                                                                                                                                                                                                                                                                                                                                                                                                                                                                                                                                                                                                                                                                                                   | Product Features               | PP Soft Close Slim Seat Cover, Accessories Dual Flushing - 3/6 LPF, Anti germ glaze.            |
| Floor fixing screw ZPS-SNS-FB01 Cistern Fittings ZCF-WHT-FT002 Wax Seal ZPS-WHT-1401                                                                                                                                                                                                                                                                                                                                                                                                                                                                                                                                                                                                                                                                                                                                                                                                                                                                                                                                                                                                                                                                                                                                                                                                                                                                                                                                                                                                                                                                                                                                                                                                                                                                                                                                                                                                                                                                                                                                                                                                                                           | ACCESSORIES INCLUDED           |                                                                                                 |
| Cistern Fittings ZCF-WHT-FT002 Wax Seal ZPS-WHT-1401                                                                                                                                                                                                                                                                                                                                                                                                                                                                                                                                                                                                                                                                                                                                                                                                                                                                                                                                                                                                                                                                                                                                                                                                                                                                                                                                                                                                                                                                                                                                                                                                                                                                                                                                                                                                                                                                                                                                                                                                                                                                           | Seat Cover                     | AIS-WHT-103S                                                                                    |
| Wax Seal ZPS-WHT-1401                                                                                                                                                                                                                                                                                                                                                                                                                                                                                                                                                                                                                                                                                                                                                                                                                                                                                                                                                                                                                                                                                                                                                                                                                                                                                                                                                                                                                                                                                                                                                                                                                                                                                                                                                                                                                                                                                                                                                                                                                                                                                                          | Floor fixing screw             | ZPS-SNS-FB01                                                                                    |
|                                                                                                                                                                                                                                                                                                                                                                                                                                                                                                                                                                                                                                                                                                                                                                                                                                                                                                                                                                                                                                                                                                                                                                                                                                                                                                                                                                                                                                                                                                                                                                                                                                                                                                                                                                                                                                                                                                                                                                                                                                                                                                                                | Cistern Fittings               | ZCF-WHT-FT002                                                                                   |
| CARF AND CLEANING GUIDFLINES                                                                                                                                                                                                                                                                                                                                                                                                                                                                                                                                                                                                                                                                                                                                                                                                                                                                                                                                                                                                                                                                                                                                                                                                                                                                                                                                                                                                                                                                                                                                                                                                                                                                                                                                                                                                                                                                                                                                                                                                                                                                                                   | Wax Seal                       | ZPS-WHT-1401                                                                                    |
|                                                                                                                                                                                                                                                                                                                                                                                                                                                                                                                                                                                                                                                                                                                                                                                                                                                                                                                                                                                                                                                                                                                                                                                                                                                                                                                                                                                                                                                                                                                                                                                                                                                                                                                                                                                                                                                                                                                                                                                                                                                                                                                                | CARE AND CLEANING GUIDELINES   |                                                                                                 |