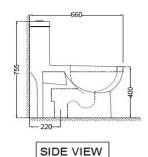

## esscobathware.com

Document No. SNW/AIS/24/851S220SPPSM

BACK VIEW

| General Information           Product Code         AIS-WHT-1018515220SPPSM           Brand         Essco           Colour         White           Type         Single Piece WC ( S-Trap )           Material         Ceramic-Vitreous China (VC)           Product Specification         ************************************                                                                                                                                                                                                                                                                                                                                                                                                                                                                                                                                                                                                                                                                                                                                                                                                                                                                                                                                                                                                                                                                                                                                                                                                                                                                                                                                                                                                                                                                                                                                                                                                                                                                                                                                                                                                  |                                |                                                                                                 |
|--------------------------------------------------------------------------------------------------------------------------------------------------------------------------------------------------------------------------------------------------------------------------------------------------------------------------------------------------------------------------------------------------------------------------------------------------------------------------------------------------------------------------------------------------------------------------------------------------------------------------------------------------------------------------------------------------------------------------------------------------------------------------------------------------------------------------------------------------------------------------------------------------------------------------------------------------------------------------------------------------------------------------------------------------------------------------------------------------------------------------------------------------------------------------------------------------------------------------------------------------------------------------------------------------------------------------------------------------------------------------------------------------------------------------------------------------------------------------------------------------------------------------------------------------------------------------------------------------------------------------------------------------------------------------------------------------------------------------------------------------------------------------------------------------------------------------------------------------------------------------------------------------------------------------------------------------------------------------------------------------------------------------------------------------------------------------------------------------------------------------------|--------------------------------|-------------------------------------------------------------------------------------------------|
| Brand         Essco           Colour         White           Type         Single Piece WC ( S-Trap )           Material         Ceramic-Vitreous China (VC)           Product Specification         Product Specification           Product Product Dimension         360x660x755 mm           Bowl Opening (Inner Dimension)         265x330 mm           Product Net Weight         48 kg           Product Gross Weight         52 kg           Packaging Dimension         670x390x780 mm           Outlet         Vertical           Trap Distance         5 Trap - 220 mm           Outlet Hole Dimension         4 Internal diameter of outlet hole dia. Ø 100 ± 5 mm           Horizontal distance between the wall line and the centre line of the waste outlet hole ≤ 220 mm           Product Features         Square Shaped Design , Efficient Flushing, PP Soft Close Slim Seat Cover, Accessories Dual Flushing - 3/6 LPF, Anti germ glaze. Materia - Vitreous China (VC)           ACCESSORIES INCLUDED           Seat Cover         AIS-WHT-103S           Floor fixing screw         2PS-SNS-FB01           Clstern Fittings         2PS-WHT-FT002           Wax Seal         1PS-WHT-1401                                                                                                                                                                                                                                                                                                                                                                                                                                                                                                                                                                                                                                                                                                                                                                                                                                                                                                                    | General Information            |                                                                                                 |
| Colour         White           Type         Single Piece WC ( S-Trap )           Material         Ceramic-Vitreous China (VC)           Product Specification           Product Dimension         360x660x755 mm           Bowl Opening (Inner Dimension)         360x660x755 mm           Bowl Opening (Inner Dimension)         48 kg           Product Net Weight         48 kg           Product Gross Weight         52 kg           Packaging Dimension         670x390x780 mm           Outlet         Vertical           Trap Distance         5 Trap - 220 mm           Full Hole Dimension         External diameter of outlet hole dia. Ø 100 ± 5 mm           Horizontal distance between the wall line and the centre line of the waste outlet hole ≤ 220 mm           Product Features         Square Shaped Design , Efficient Flushing, PP Soft Close Slim Seat Cover, Accessories Dual Flushing - 3/6 LPF, Anti germ glaze. Material - Vitreous China (VC)           ACCESSORIES INCLUDED           Seat Cover         AIS-WHT-103S           Floor fixing screw         ZPS-SNS-FB01           Cistern Fittings         ZCF-WHT-FT002           Wax Seal         ZPS-WHT-1401                                                                                                                                                                                                                                                                                                                                                                                                                                                                                                                                                                                                                                                                                                                                                                                                                                                                                                                                | Product Code                   | AIS-WHT-101851S220SPPSM                                                                         |
| Type         Single Piece WC ( 5-Trap )           Material         Ceramic-Vitreous China (VC)           Product Specification         Froduct Dimension         360x660x755 mm           Bowl Opening (Inner Dimension)         265x330 mm           Product Net Weight         48 kg           Product Gross Weight         52 kg           Packaging Dimension         670x390x780 mm           Outlet         Vertical           Trap Distance         5 Trap - 220 mm           External diameter of outlet hole dia. Ø 100 ± 5 mm           Outlet Hole Dimension         Square Shaped Design , Efficient Flushing, PP Soft Close Slim Seat Cover, Accessories Dual Flushing - 3/6 LPF, Anti germ glaze. Material - Vitreous China (VC)           ACCESSORIES INCLUDED           Seat Cover         AIS-WHT-103S           Floor fixing screw         ZPS-SNS-FB01           Cistern Fittings         ZCF-WHT-FT002           Wax Seal         ZPS-WHT-1401                                                                                                                                                                                                                                                                                                                                                                                                                                                                                                                                                                                                                                                                                                                                                                                                                                                                                                                                                                                                                                                                                                                                                             | Brand                          | Essco                                                                                           |
| Material         Ceramic-Vitreous China (VC)           Product Specification         360x660x755 mm           Bowl Opening (Inner Dimension)         265x330 mm           Product Net Weight         48 kg           Product Gross Weight         52 kg           Packaging Dimension         670x390x780 mm           Outlet         Vertical           Trap Distance         5 Trap - 220 mm           External diameter of outlet hole dia. Ø 100 ± 5 mm           Outlet Hole Dimension         Square Shaped Design , Efficient Flushing, PP Soft Close Slim Seat Cover, Accessories Dual Flushing - 3/6 LPF, Anti germ glaze. Material - Vitreous China (VC)           ACCESSORIES INCLUDED           Seat Cover         AIS-WHT-103S           Floor fixing screw         ZPS-SNS-FB01           Cistern Fittings         ZCF-WHT-FT002           Wax Seal         ZPS-WHT-1401                                                                                                                                                                                                                                                                                                                                                                                                                                                                                                                                                                                                                                                                                                                                                                                                                                                                                                                                                                                                                                                                                                                                                                                                                                         | Colour                         | White                                                                                           |
| Product Specification           Product Dimension         360x660x755 mm           Bowl Opening (Inner Dimension)         265x330 mm           Product Net Weight         48 kg           Product Gross Weight         52 kg           Packaging Dimension         670x390x780 mm           Outlet         Vertical           Trap Distance         5 Trap - 220 mm           External diameter of outlet hole dia. Ø 100 ± 5 mm           Horizontal distance between the wall line and the centre line of the waste outlet hole ≤ 220 mm           Product Features         Square Shaped Design , Efficient Flushing, PP Soft Close Slim Seat Cover, Accessories Dual Flushing - 3/6 LPF, Anti germ glaze. Material - Vitreous China (VC)           ACCESSORIES INCLUDED         AIS-WHT-103S           Floor fixing screw         AIS-WHT-103S           Floor fixing screw         ZPS-NS-FB01           Cistern Fittings         ZCF-WHT-FT002           Wax Seal         ZPS-WHT-1401                                                                                                                                                                                                                                                                                                                                                                                                                                                                                                                                                                                                                                                                                                                                                                                                                                                                                                                                                                                                                                                                                                                                   | Туре                           | Single Piece WC ( S-Trap )                                                                      |
| Product Dimension 360x660x755 mm  Bowl Opening (Inner Dimension) 265x330 mm  Product Net Weight 48 kg  Product Gross Weight 52 kg  Packaging Dimension 670x390x780 mm  Outlet Vertical  Trap Distance 5 Trap - 220 mm  External diameter of outlet hole dia. Ø 100 ± 5 mm  Horizontal distance between the wall line and the centre line of the waste outlet hole ≤ 220 mm  Product Features Square Shaped Design , Efficient Flushing, PP Soft Close Slim Seat Cover, Accessories Dual Flushing - 3/6 LPF, Anti germ glaze. Material - Vitreous China (VC)  ACCESSORIES INCLUDED  Seat Cover AIS-WHT-1035  Floor fixing screw 2PS-SNS-FB01  Cistern Fittings 2CF-WHT-FT002  Was Seal 2PS-WHT-1401                                                                                                                                                                                                                                                                                                                                                                                                                                                                                                                                                                                                                                                                                                                                                                                                                                                                                                                                                                                                                                                                                                                                                                                                                                                                                                                                                                                                                             | Material                       | Ceramic-Vitreous China (VC)                                                                     |
| Bowl Opening (Inner Dimension)     265x330 mm       Product Net Weight     48 kg       Product Gross Weight     52 kg       Packaging Dimension     670x390x780 mm       Outlet     Vertical       Trap Distance     5 Trap - 220 mm       External diameter of outlet hole dia. Ø 100 ± 5 mm     External diameter of outlet hole dia. Ø 100 ± 5 mm       Horizontal distance between the wall line and the centre line of the waste outlet hole ≤ 220 mm       Product Features     Square Shaped Design , Efficient Flushing, PP Soft Close Slim Seat Cover, Accessories Dual Flushing - 3/6 LPF, Anti germ glaze. Material - Vitreous China (VC)       ACCESSORIES INCLUDED       Seat Cover     AIS-WHT-103S       Floor fixing screw     ZPS-SNS-FB01       Cistern Fittings     ZCF-WHT-FT002       Wax Seal     ZPS-WHT-1401                                                                                                                                                                                                                                                                                                                                                                                                                                                                                                                                                                                                                                                                                                                                                                                                                                                                                                                                                                                                                                                                                                                                                                                                                                                                                           | Product Specification          |                                                                                                 |
| Product Net Weight 48 kg  Product Gross Weight 52 kg  Packaging Dimension 670x390x780 mm  Outlet Vertical  Trap Distance 5 Trap - 220 mm  External diameter of outlet hole dia. Ø 100 ± 5 mm  Horizontal distance between the wall line and the centre line of the waste outlet hole ≤ 220 mm  Product Features Square Shaped Design , Efficient Flushing, PP Soft Close Slim Seat Cover, Accessories Dual Flushing - 3/6 LPF, Anti germ glaze. Material - Vitreous China (VC)  ACCESSORIES INCLUDED  Seat Cover AIS-WHT-103S  Floor fixing screw ZPS-SNS-FB01  Cistern Fittings ZCF-WHT-FT002  Wax Seal 2 ZPS-WHT-1401                                                                                                                                                                                                                                                                                                                                                                                                                                                                                                                                                                                                                                                                                                                                                                                                                                                                                                                                                                                                                                                                                                                                                                                                                                                                                                                                                                                                                                                                                                        | Product Dimension              | 360x660x755 mm                                                                                  |
| Product Gross Weight       52 kg         Packaging Dimension       670x390x780 mm         Outlet       Vertical         Trap Distance       5 Trap - 220 mm         External diameter of outlet hole dia. Ø 100 ± 5 mm         Horizontal distance between the wall line and the centre line of the waste outlet hole ≤ 220 mm         Product Features       Square Shaped Design , Efficient Flushing, PP Soft Close Slim Seat Cover, Accessories Dual Flushing - 3/6 LPF, Anti germ glaze. Material - Vitreous China (VC)         ACCESSORIES INCLUDED         Seat Cover       AIS-WHT-103S         Floor fixing screw       ZPS-SNS-FB01         Cistern Fittings       ZCF-WHT-FT002         Wax Seal       ZPS-WHT-1401                                                                                                                                                                                                                                                                                                                                                                                                                                                                                                                                                                                                                                                                                                                                                                                                                                                                                                                                                                                                                                                                                                                                                                                                                                                                                                                                                                                                 | Bowl Opening (Inner Dimension) | 265x330 mm                                                                                      |
| Packaging Dimension 670x390x780 mm  Outlet Vertical  Trap Distance S Trap - 220 mm  External diameter of outlet hole dia. Ø 100 ± 5 mm  Horizontal distance between the wall line and the centre line of the waste outlet hole ≤ 220 mm  Square Shaped Design , Efficient Flushing, PP Soft Close Slim Seat Cover, Accessories Dual Flushing - 3/6 LPF, Anti germ glaze. Material - Vitreous China (VC)  ACCESSORIES INCLUDED  Seat Cover AIS-WHT-103S  Floor fixing screw ZPS-SNS-FB01  Cistern Fittings ZCF-WHT-FT002  Wax Seal ZPS-WHT-1401                                                                                                                                                                                                                                                                                                                                                                                                                                                                                                                                                                                                                                                                                                                                                                                                                                                                                                                                                                                                                                                                                                                                                                                                                                                                                                                                                                                                                                                                                                                                                                                 | Product Net Weight             | 48 kg                                                                                           |
| Outlet     Vertical       Trap Distance     5 Trap - 220 mm       Outlet Hole Dimension     External diameter of outlet hole dia. Ø 100 ± 5 mm       Horizontal distance between the wall line and the centre line of the waste outlet hole ≤ 220 mm       Product Features     Square Shaped Design , Efficient Flushing, PP Soft Close Slim Seat Cover, Accessories Dual Flushing - 3/6 LPF, Anti germ glaze. Material - Vitreous China (VC)       ACCESSORIES INCLUDED       Seat Cover     AIS-WHT-103S       Floor fixing screw     ZPS-SNS-FB01       Cistern Fittings     ZCF-WHT-FT002       Wax Seal     ZPS-WHT-1401                                                                                                                                                                                                                                                                                                                                                                                                                                                                                                                                                                                                                                                                                                                                                                                                                                                                                                                                                                                                                                                                                                                                                                                                                                                                                                                                                                                                                                                                                                 | Product Gross Weight           | 52 kg                                                                                           |
| Trap Distance  S Trap - 220 mm  External diameter of outlet hole dia. Ø 100 ± 5 mm  Horizontal distance between the wall line and the centre line of the waste outlet hole ≤ 220 mm  Square Shaped Design , Efficient Flushing, PP Soft Close Slim Seat Cover, Accessories Dual Flushing - 3/6 LPF, Anti germ glaze. Material - Vitreous China (VC)  ACCESSORIES INCLUDED  Seat Cover AIS-WHT-103S  Floor fixing screw ZPS-SNS-FB01  Cistern Fittings ZCF-WHT-FT002  Wax Seal ZPS-WHT-1401                                                                                                                                                                                                                                                                                                                                                                                                                                                                                                                                                                                                                                                                                                                                                                                                                                                                                                                                                                                                                                                                                                                                                                                                                                                                                                                                                                                                                                                                                                                                                                                                                                     | Packaging Dimension            | 670x390x780 mm                                                                                  |
| External diameter of outlet hole dia. Ø 100 ± 5 mm  Horizontal distance between the wall line and the centre line of the waste outlet hole ≤ 220 mm  Square Shaped Design , Efficient Flushing, PP Soft Close Slim Seat Cover, Accessories Dual Flushing - 3/6 LPF, Anti germ glaze. Material - Vitreous China (VC)  ACCESSORIES INCLUDED  Seat Cover AIS-WHT-103S  Floor fixing screw ZPS-SNS-FB01  Cistern Fittings ZCF-WHT-FT002  Wax Seal ZPS-WHT-1401                                                                                                                                                                                                                                                                                                                                                                                                                                                                                                                                                                                                                                                                                                                                                                                                                                                                                                                                                                                                                                                                                                                                                                                                                                                                                                                                                                                                                                                                                                                                                                                                                                                                     | Outlet                         | Vertical                                                                                        |
| Outlet Hole Dimension       Horizontal distance between the wall line and the centre line of the waste outlet hole ≤ 220 mm         Product Features       Square Shaped Design , Efficient Flushing, PP Soft Close Slim Seat Cover, Accessories Dual Flushing - 3/6 LPF, Anti germ glaze. Material - Vitreous China (VC)         ACCESSORIES INCLUDED         Seat Cover       AIS-WHT-103S         Floor fixing screw       ZPS-SNS-FB01         Cistern Fittings       ZCF-WHT-FT002         Wax Seal       ZPS-WHT-1401                                                                                                                                                                                                                                                                                                                                                                                                                                                                                                                                                                                                                                                                                                                                                                                                                                                                                                                                                                                                                                                                                                                                                                                                                                                                                                                                                                                                                                                                                                                                                                                                    | Trap Distance                  | S Trap - 220 mm                                                                                 |
| Horizontal distance between the wall line and the centre line of the waste outlet hole ≤ 220 mm  Square Shaped Design , Efficient Flushing, PP Soft Close Slim Seat Cover, Accessories Dual Flushing - 3/6 LPF, Anti germ glaze. Material - Vitreous China (VC)  ACCESSORIES INCLUDED  Seat Cover AIS-WHT-103S  Floor fixing screw ZPS-SNS-FB01  Cistern Fittings ZCF-WHT-FT002  Wax Seal ZPS-WHT-1401                                                                                                                                                                                                                                                                                                                                                                                                                                                                                                                                                                                                                                                                                                                                                                                                                                                                                                                                                                                                                                                                                                                                                                                                                                                                                                                                                                                                                                                                                                                                                                                                                                                                                                                         | Outlet Hole Dimension          | External diameter of outlet hole dia. Ø 100 ± 5 mm                                              |
| Product Features Product Science Product Science Product Produc |                                | Horizontal distance between the wall line and the centre line of the waste outlet hole ≤ 220 mm |
| Seat Cover AIS-WHT-103S Floor fixing screw ZPS-SNS-FB01 Cistern Fittings ZCF-WHT-FT002 Wax Seal ZPS-WHT-1401                                                                                                                                                                                                                                                                                                                                                                                                                                                                                                                                                                                                                                                                                                                                                                                                                                                                                                                                                                                                                                                                                                                                                                                                                                                                                                                                                                                                                                                                                                                                                                                                                                                                                                                                                                                                                                                                                                                                                                                                                   | Product Features               | PP Soft Close Slim Seat Cover, Accessories Dual Flushing - 3/6 LPF, Anti germ glaze.            |
| Floor fixing screw ZPS-SNS-FB01 Cistern Fittings ZCF-WHT-FT002 Wax Seal ZPS-WHT-1401                                                                                                                                                                                                                                                                                                                                                                                                                                                                                                                                                                                                                                                                                                                                                                                                                                                                                                                                                                                                                                                                                                                                                                                                                                                                                                                                                                                                                                                                                                                                                                                                                                                                                                                                                                                                                                                                                                                                                                                                                                           | ACCESSORIES INCLUDED           |                                                                                                 |
| Cistern Fittings ZCF-WHT-FT002 Wax Seal ZPS-WHT-1401                                                                                                                                                                                                                                                                                                                                                                                                                                                                                                                                                                                                                                                                                                                                                                                                                                                                                                                                                                                                                                                                                                                                                                                                                                                                                                                                                                                                                                                                                                                                                                                                                                                                                                                                                                                                                                                                                                                                                                                                                                                                           | Seat Cover                     | AIS-WHT-103S                                                                                    |
| Wax Seal ZPS-WHT-1401                                                                                                                                                                                                                                                                                                                                                                                                                                                                                                                                                                                                                                                                                                                                                                                                                                                                                                                                                                                                                                                                                                                                                                                                                                                                                                                                                                                                                                                                                                                                                                                                                                                                                                                                                                                                                                                                                                                                                                                                                                                                                                          | Floor fixing screw             | ZPS-SNS-FB01                                                                                    |
|                                                                                                                                                                                                                                                                                                                                                                                                                                                                                                                                                                                                                                                                                                                                                                                                                                                                                                                                                                                                                                                                                                                                                                                                                                                                                                                                                                                                                                                                                                                                                                                                                                                                                                                                                                                                                                                                                                                                                                                                                                                                                                                                | Cistern Fittings               | ZCF-WHT-FT002                                                                                   |
| CARF AND CLEANING GUIDFLINES                                                                                                                                                                                                                                                                                                                                                                                                                                                                                                                                                                                                                                                                                                                                                                                                                                                                                                                                                                                                                                                                                                                                                                                                                                                                                                                                                                                                                                                                                                                                                                                                                                                                                                                                                                                                                                                                                                                                                                                                                                                                                                   | Wax Seal                       | ZPS-WHT-1401                                                                                    |
|                                                                                                                                                                                                                                                                                                                                                                                                                                                                                                                                                                                                                                                                                                                                                                                                                                                                                                                                                                                                                                                                                                                                                                                                                                                                                                                                                                                                                                                                                                                                                                                                                                                                                                                                                                                                                                                                                                                                                                                                                                                                                                                                | CARE AND CLEANING GUIDELINES   |                                                                                                 |