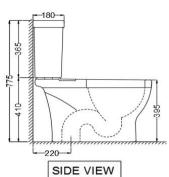

Document No. SNW/AIS/24/751S220NPPSMZ

| General Information            |                                                                                                                                                                              |
|--------------------------------|------------------------------------------------------------------------------------------------------------------------------------------------------------------------------|
| Product Code                   | AIS-WHT-101751S220NPPSMZ                                                                                                                                                     |
| Brand                          | Essco                                                                                                                                                                        |
| Colour                         | White                                                                                                                                                                        |
| Туре                           | Complete Set For Coupled WC ( S-Trap )                                                                                                                                       |
| Material                       | Ceramic-Vitreous China (VC)                                                                                                                                                  |
| Product Specification          |                                                                                                                                                                              |
| Product Dimension              | 395x680x775 mm                                                                                                                                                               |
| Bowl Opening (Inner Dimension) | 265x320 mm                                                                                                                                                                   |
| Product Net Weight             | 34 kg                                                                                                                                                                        |
| Product Gross Weight           | 38 kg                                                                                                                                                                        |
| Packaging Dimension            | 870x410x420 mm                                                                                                                                                               |
| Outlet                         | Vertical                                                                                                                                                                     |
| Trap Distance                  | S Trap - 220 mm                                                                                                                                                              |
| Outlet Hole Dimension          | External diameter of outlet hole dia. Ø 100 ± 5 mm                                                                                                                           |
|                                | Horizontal distance between the wall line and the centre line of the waste outlet hole ≤ 220 mm                                                                              |
| Product Features               | Beautifull Design ,Complete Trap Glaze, Combined Paking PP Normal Close Slim Seat Cover,Accessories Dual Flushing - 3/6 LPF, Anti germ glaze. Material - Vitreous China (VC) |
| ACCESSORIES INCLUDED           |                                                                                                                                                                              |
| Seat Cover                     | AIS-WHT-103N                                                                                                                                                                 |
| Floor fixing screw             | ZPS-SNS-FB01                                                                                                                                                                 |
| Cistern Fittings               | ZCF-WHT-FT003                                                                                                                                                                |
| Cistern                        | AIS-WHT-101201C                                                                                                                                                              |
| Wax Seal                       | ZPS-WHT-1401                                                                                                                                                                 |