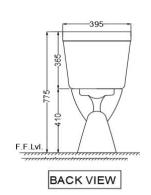

Document No. SNW/AIS/24/751S220NPPSMZ

| General Information            |                                                                                                                                                                              |
|--------------------------------|------------------------------------------------------------------------------------------------------------------------------------------------------------------------------|
| Product Code                   | AIS-WHT-101751S220NPPSMZ                                                                                                                                                     |
| Brand                          | Essco                                                                                                                                                                        |
| Colour                         | White                                                                                                                                                                        |
| Туре                           | Complete Set For Coupled WC ( S-Trap )                                                                                                                                       |
| Material                       | Ceramic-Vitreous China (VC)                                                                                                                                                  |
| Product Specification          |                                                                                                                                                                              |
| Product Dimension              | 395x680x775 mm                                                                                                                                                               |
| Bowl Opening (Inner Dimension) | 265x320 mm                                                                                                                                                                   |
| Product Net Weight             | 34 kg                                                                                                                                                                        |
| Product Gross Weight           | 38 kg                                                                                                                                                                        |
| Packaging Dimension            | 870x410x420 mm                                                                                                                                                               |
| Outlet                         | Vertical                                                                                                                                                                     |
| Trap Distance                  | S Trap - 220 mm                                                                                                                                                              |
| Outlet Hole Dimension          | External diameter of outlet hole dia. Ø 100 ± 5 mm                                                                                                                           |
|                                | Horizontal distance between the wall line and the centre line of the waste outlet hole ≤ 220 mm                                                                              |
| Product Features               | Beautifull Design ,Complete Trap Glaze, Combined Paking PP Normal Close Slim Seat Cover,Accessories Dual Flushing - 3/6 LPF, Anti germ glaze. Material - Vitreous China (VC) |
| ACCESSORIES INCLUDED           |                                                                                                                                                                              |
| Seat Cover                     | AIS-WHT-103N                                                                                                                                                                 |
| Floor fixing screw             | ZPS-SNS-FB01                                                                                                                                                                 |
| Cistern Fittings               | ZCF-WHT-FT003                                                                                                                                                                |
| Cistern                        | AIS-WHT-101201C                                                                                                                                                              |
| Wax Seal                       | ZPS-WHT-1401                                                                                                                                                                 |