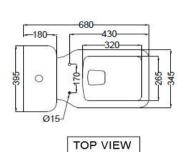

Document No. SNW/AIS/24/751S220NPPSMZ

| General Information            |                                                                                                                                                                              |
|--------------------------------|------------------------------------------------------------------------------------------------------------------------------------------------------------------------------|
| Product Code                   | AIS-WHT-101751S220NPPSMZ                                                                                                                                                     |
| Brand                          | Essco                                                                                                                                                                        |
| Colour                         | White                                                                                                                                                                        |
| Туре                           | Complete Set For Coupled WC ( S-Trap )                                                                                                                                       |
| Material                       | Ceramic-Vitreous China (VC)                                                                                                                                                  |
| Product Specification          |                                                                                                                                                                              |
| Product Dimension              | 395x680x775 mm                                                                                                                                                               |
| Bowl Opening (Inner Dimension) | 265x320 mm                                                                                                                                                                   |
| Product Net Weight             | 34 kg                                                                                                                                                                        |
| Product Gross Weight           | 38 kg                                                                                                                                                                        |
| Packaging Dimension            | 870x410x420 mm                                                                                                                                                               |
| Outlet                         | Vertical                                                                                                                                                                     |
| Trap Distance                  | S Trap - 220 mm                                                                                                                                                              |
| Outlet Hole Dimension          | External diameter of outlet hole dia. Ø 100 ± 5 mm                                                                                                                           |
|                                | Horizontal distance between the wall line and the centre line of the waste outlet hole ≤ 220 mm                                                                              |
| Product Features               | Beautifull Design ,Complete Trap Glaze, Combined Paking PP Normal Close Slim Seat Cover,Accessories Dual Flushing - 3/6 LPF, Anti germ glaze. Material - Vitreous China (VC) |
| ACCESSORIES INCLUDED           |                                                                                                                                                                              |
| Seat Cover                     | AIS-WHT-103N                                                                                                                                                                 |
| Floor fixing screw             | ZPS-SNS-FB01                                                                                                                                                                 |
| Cistern Fittings               | ZCF-WHT-FT003                                                                                                                                                                |
| Cistern                        | AIS-WHT-101201C                                                                                                                                                              |
| Wax Seal                       | ZPS-WHT-1401                                                                                                                                                                 |