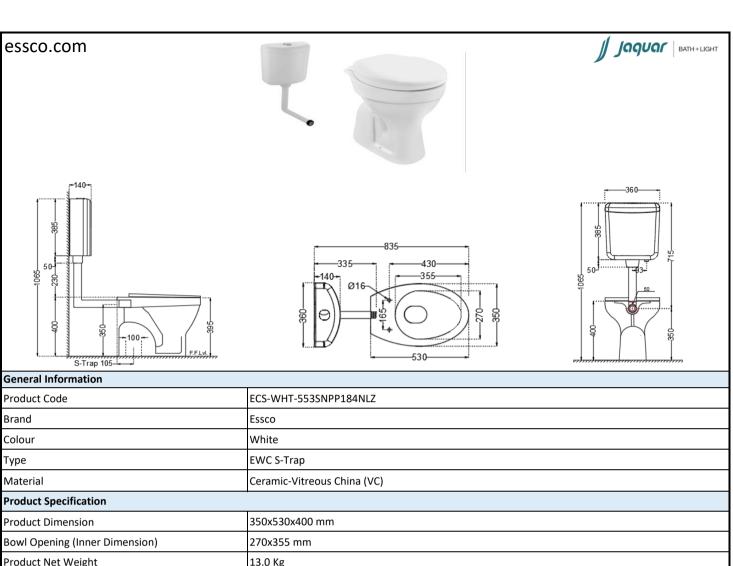

| Diana                           | 23365                                                                                                                                                                                                                                                                                                                                                                                                                  |
|---------------------------------|------------------------------------------------------------------------------------------------------------------------------------------------------------------------------------------------------------------------------------------------------------------------------------------------------------------------------------------------------------------------------------------------------------------------|
| Colour                          | White                                                                                                                                                                                                                                                                                                                                                                                                                  |
| Туре                            | EWC S-Trap                                                                                                                                                                                                                                                                                                                                                                                                             |
| Material                        | Ceramic-Vitreous China (VC)                                                                                                                                                                                                                                                                                                                                                                                            |
| Product Specification           |                                                                                                                                                                                                                                                                                                                                                                                                                        |
| Product Dimension               | 350x530x400 mm                                                                                                                                                                                                                                                                                                                                                                                                         |
| Bowl Opening (Inner Dimension)  | 270x355 mm                                                                                                                                                                                                                                                                                                                                                                                                             |
| Product Net Weight              | 13.0 Kg                                                                                                                                                                                                                                                                                                                                                                                                                |
| Product Gross Weight            | 19.0 Kg                                                                                                                                                                                                                                                                                                                                                                                                                |
| Packaging Dimension             | 630x390x470 mm                                                                                                                                                                                                                                                                                                                                                                                                         |
| Outlet                          | Vertical                                                                                                                                                                                                                                                                                                                                                                                                               |
| Trap Distance                   | S Trap                                                                                                                                                                                                                                                                                                                                                                                                                 |
| Inlet And Outlet Hole Dimension | Internal diameter of inlet hole dia. Ø 50 ± 3 mm                                                                                                                                                                                                                                                                                                                                                                       |
|                                 | External diameter of outlet hole dia. Ø 100 ± 5 mm                                                                                                                                                                                                                                                                                                                                                                     |
|                                 | Horizontal distance between the WC edge and the centre line of the waste outlet hole ≤ 105 mm                                                                                                                                                                                                                                                                                                                          |
| Product Feature                 | EWC PP normal close seat cover Complete Trap Wash & Concealed Trap Anti-Bacterial Glaze Complete Fixing accessories Exposed Tank Tough PP (Polypropylene) body Superior ABS (Acrylonitrile butadiene styrene) quality of Fill & Flush Valve Sleek design, Sparkling White Colour Tank With White Tank Superior flush and fill valve design to avoid water overflow Combined Packing — Easy To Maintained the Inventory |
| ACCESSORIES PROVIDED            |                                                                                                                                                                                                                                                                                                                                                                                                                        |
| Seat Cover                      | ECS-WHT-105N                                                                                                                                                                                                                                                                                                                                                                                                           |
| Floor fixing screw              | ZPS-SNS-FB01                                                                                                                                                                                                                                                                                                                                                                                                           |
| Outlet gasket                   | ZPS-BLK-GK02                                                                                                                                                                                                                                                                                                                                                                                                           |