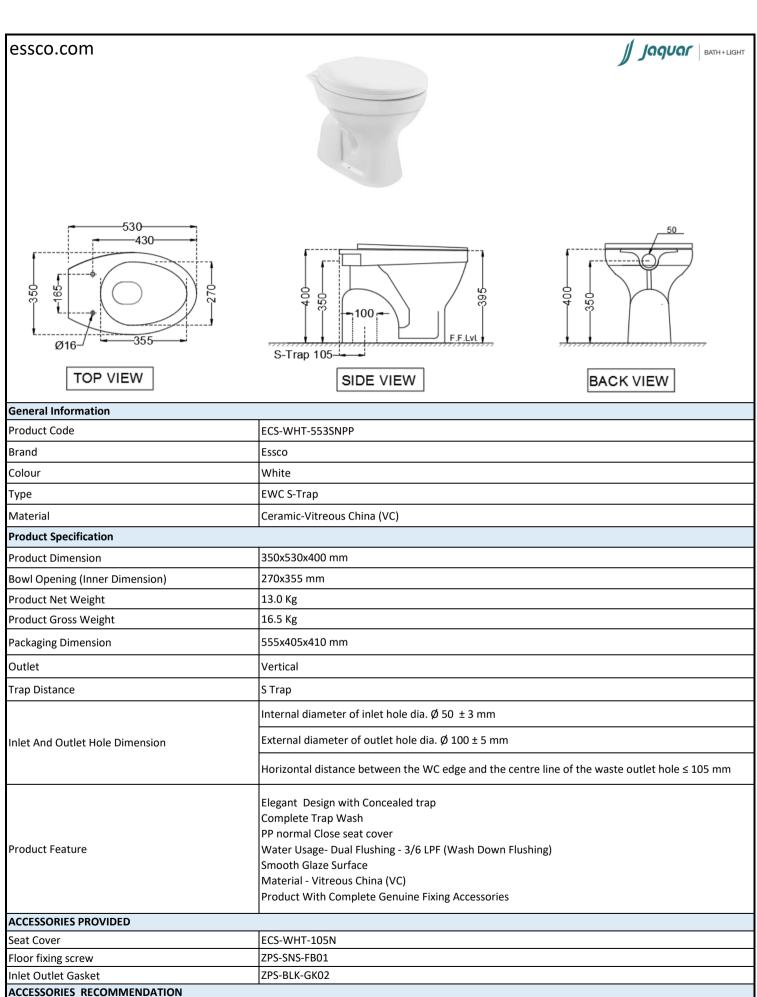

ESH-WHT-184N,ESH-WHT-184NL,ESH-WHT-184NT,ESH-WHT-184AN, Wall Hung Cistern ESH-WHT-184ANL,ESH-WHT-184ANT,ESH-WHT-184NBTT,ESH-WHT-184NBTL

QUALITY MANAGEMENT SYSTEM - ISO 9001

| CLAIMER: Our every effort has<br>s, markets and/ or countries. a<br>nout prior notice. | s been made to ensure factu<br>All dimensions are in mm (T | ial accuracy, the inforn<br>olerance ± 5 MM). Jaq | nation presented subject<br>uar reserves the right to | ct to changes due to rec<br>o make the necessary ar | uirements in differomendments at any t |
|----------------------------------------------------------------------------------------|------------------------------------------------------------|---------------------------------------------------|-------------------------------------------------------|-----------------------------------------------------|----------------------------------------|
| Tour prior notice.                                                                     |                                                            |                                                   |                                                       |                                                     |                                        |
|                                                                                        |                                                            |                                                   |                                                       |                                                     |                                        |
|                                                                                        |                                                            |                                                   |                                                       |                                                     |                                        |
|                                                                                        |                                                            |                                                   |                                                       |                                                     |                                        |
|                                                                                        |                                                            |                                                   |                                                       |                                                     |                                        |
|                                                                                        |                                                            |                                                   |                                                       |                                                     |                                        |
|                                                                                        |                                                            |                                                   |                                                       |                                                     |                                        |
|                                                                                        |                                                            |                                                   |                                                       |                                                     |                                        |
|                                                                                        |                                                            |                                                   |                                                       |                                                     |                                        |
|                                                                                        |                                                            |                                                   |                                                       |                                                     |                                        |
|                                                                                        |                                                            |                                                   |                                                       |                                                     |                                        |
|                                                                                        |                                                            |                                                   |                                                       |                                                     |                                        |
|                                                                                        |                                                            |                                                   |                                                       |                                                     |                                        |
|                                                                                        |                                                            |                                                   |                                                       |                                                     |                                        |
|                                                                                        |                                                            |                                                   |                                                       |                                                     |                                        |
|                                                                                        |                                                            |                                                   |                                                       |                                                     |                                        |
|                                                                                        |                                                            |                                                   |                                                       |                                                     |                                        |
|                                                                                        |                                                            |                                                   |                                                       |                                                     |                                        |
|                                                                                        |                                                            |                                                   |                                                       |                                                     |                                        |
|                                                                                        |                                                            |                                                   |                                                       |                                                     |                                        |
|                                                                                        |                                                            |                                                   |                                                       |                                                     |                                        |
|                                                                                        |                                                            |                                                   |                                                       |                                                     |                                        |
|                                                                                        |                                                            |                                                   |                                                       |                                                     |                                        |
|                                                                                        |                                                            |                                                   |                                                       |                                                     |                                        |
|                                                                                        |                                                            |                                                   |                                                       |                                                     |                                        |
|                                                                                        |                                                            |                                                   |                                                       |                                                     |                                        |
|                                                                                        |                                                            |                                                   |                                                       |                                                     |                                        |
|                                                                                        |                                                            |                                                   |                                                       |                                                     |                                        |
|                                                                                        |                                                            |                                                   |                                                       |                                                     |                                        |
|                                                                                        |                                                            |                                                   |                                                       |                                                     |                                        |
|                                                                                        |                                                            |                                                   |                                                       |                                                     |                                        |
|                                                                                        |                                                            |                                                   |                                                       |                                                     |                                        |
|                                                                                        |                                                            |                                                   |                                                       |                                                     |                                        |
|                                                                                        |                                                            |                                                   |                                                       |                                                     |                                        |
|                                                                                        |                                                            |                                                   |                                                       |                                                     |                                        |
|                                                                                        |                                                            |                                                   |                                                       |                                                     |                                        |
|                                                                                        |                                                            |                                                   |                                                       |                                                     |                                        |
|                                                                                        |                                                            |                                                   |                                                       |                                                     |                                        |
|                                                                                        |                                                            |                                                   |                                                       |                                                     |                                        |