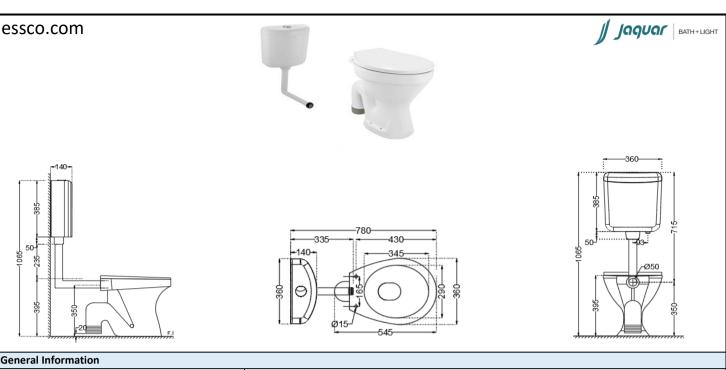

| General Information             |                                                                                                                                                                                                                                                                                                                                                                                                                             |
|---------------------------------|-----------------------------------------------------------------------------------------------------------------------------------------------------------------------------------------------------------------------------------------------------------------------------------------------------------------------------------------------------------------------------------------------------------------------------|
| Product Code                    | ECS-WHT-551SNPP184NLZ                                                                                                                                                                                                                                                                                                                                                                                                       |
| Brand                           | Essco                                                                                                                                                                                                                                                                                                                                                                                                                       |
| Colour                          | White                                                                                                                                                                                                                                                                                                                                                                                                                       |
| Туре                            | EWC S-Trap                                                                                                                                                                                                                                                                                                                                                                                                                  |
| Material                        | Ceramic-Vitreous China (VC)                                                                                                                                                                                                                                                                                                                                                                                                 |
| Product Specification           |                                                                                                                                                                                                                                                                                                                                                                                                                             |
| Product Dimension               | 360x545x395 mm                                                                                                                                                                                                                                                                                                                                                                                                              |
| Bowl Opening (Inner Dimension)  | 290x345 mm                                                                                                                                                                                                                                                                                                                                                                                                                  |
| Product Net Weight              | 12.0 Kg                                                                                                                                                                                                                                                                                                                                                                                                                     |
| Product Gross Weight            | 18.0 Kg                                                                                                                                                                                                                                                                                                                                                                                                                     |
| Packaging Dimension             | 630x390x470 mm                                                                                                                                                                                                                                                                                                                                                                                                              |
| Outlet                          | Vertical                                                                                                                                                                                                                                                                                                                                                                                                                    |
| Trap Distance                   | S Trap                                                                                                                                                                                                                                                                                                                                                                                                                      |
| Inlet And Outlet Hole Dimension | Internal diameter of inlet hole dia. Ø 50 $\pm$ 3 mm                                                                                                                                                                                                                                                                                                                                                                        |
|                                 | External diameter of outlet hole dia. Ø 100 ± 5 mm                                                                                                                                                                                                                                                                                                                                                                          |
|                                 | Horizontal distance between the WC edge and the centre line of the waste outlet hole ≤ 50 mm                                                                                                                                                                                                                                                                                                                                |
| Product Feature                 | EWC  Slim design PP normal close seat cover  Complete Trap Wash  Anti-Bacterial Glaze  Complete Fixing accessories  Exposed Tank  Tough PP (Polypropylene) body  Superior ABS (Acrylonitrile butadiene styrene) quality of Fill & Flush Valve  Sleek design, Sparkling White Colour Tank With White Tank  Superior flush and fill valve design to avoid water overflow  Combined Packing — Easy To Maintained the Inventory |
| ACCESSORIES PROVIDED            |                                                                                                                                                                                                                                                                                                                                                                                                                             |
| Seat Cover                      | ECS-WHT-109N                                                                                                                                                                                                                                                                                                                                                                                                                |
| Floor fixing screw              | ZPS-SNS-FB01                                                                                                                                                                                                                                                                                                                                                                                                                |
| Outlet gasket                   | ZPS-BLK-GK02                                                                                                                                                                                                                                                                                                                                                                                                                |
| Wall Hung Cistern               | ESH-WHT-184NL                                                                                                                                                                                                                                                                                                                                                                                                               |
| ACCESSORIES RECOMMENDATION      |                                                                                                                                                                                                                                                                                                                                                                                                                             |