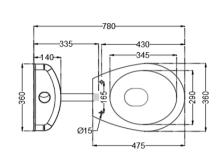

| ECS-WHT-551PNPP184NLZ                                                                     |
|-------------------------------------------------------------------------------------------|
| Essco                                                                                     |
| White                                                                                     |
| EWC P-Trap                                                                                |
| Ceramic-Vitreous China (VC)                                                               |
| •                                                                                         |
| 360x545x395 mm                                                                            |
| 290x345 mm                                                                                |
| 11.0 Kg                                                                                   |
| 17.0 Kg                                                                                   |
| 630x390x470 mm                                                                            |
| Horizontal                                                                                |
| P Trap                                                                                    |
| Internal diameter of inlet hole dia. Ø 50 $\pm$ 3 mm                                      |
| External diameter of outlet hole dia. Ø 100 ± 5 mm                                        |
| Vertical distance between the Floor and the centre line of the waste outlet hole ≤ 185 mm |
| EWC                                                                                       |
| Slim design PP normal close seat cover                                                    |
| Complete Trap Wash                                                                        |
| Anti-Bacterial Glaze                                                                      |
| Complete Fixing accessories                                                               |
| Exposed Tank                                                                              |
| Tough PP (Polypropylene) body                                                             |
| Superior ABS (Acrylonitrile butadiene styrene) quality of Fill & Flush Valve              |
| Sleek design, Sparkling White Colour Tank With White Tank                                 |
| Superior flush and fill valve design to avoid water overflow                              |
| Combined Packing – Easy To Maintained the Inventory                                       |
|                                                                                           |
| ECS-WHT-109N                                                                              |
| ZPS-SNS-FB01                                                                              |
| ESH-WHT-184NL                                                                             |
|                                                                                           |
|                                                                                           |