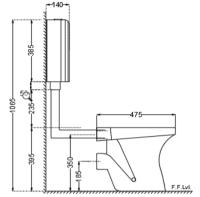

| ECS-WHT-551PNPP184NLZ                                                                     |
|-------------------------------------------------------------------------------------------|
| Essco                                                                                     |
| White                                                                                     |
| EWC P-Trap                                                                                |
| Ceramic-Vitreous China (VC)                                                               |
| •                                                                                         |
| 360x545x395 mm                                                                            |
| 290x345 mm                                                                                |
| 11.0 Kg                                                                                   |
| 17.0 Kg                                                                                   |
| 630x390x470 mm                                                                            |
| Horizontal                                                                                |
| P Trap                                                                                    |
| Internal diameter of inlet hole dia. Ø 50 $\pm$ 3 mm                                      |
| External diameter of outlet hole dia. Ø 100 ± 5 mm                                        |
| Vertical distance between the Floor and the centre line of the waste outlet hole ≤ 185 mm |
| EWC                                                                                       |
| Slim design PP normal close seat cover                                                    |
| Complete Trap Wash                                                                        |
| Anti-Bacterial Glaze                                                                      |
| Complete Fixing accessories                                                               |
| Exposed Tank                                                                              |
| Tough PP (Polypropylene) body                                                             |
| Superior ABS (Acrylonitrile butadiene styrene) quality of Fill & Flush Valve              |
| Sleek design, Sparkling White Colour Tank With White Tank                                 |
| Superior flush and fill valve design to avoid water overflow                              |
| Combined Packing – Easy To Maintained the Inventory                                       |
|                                                                                           |
| ECS-WHT-109N                                                                              |
| ZPS-SNS-FB01                                                                              |
| ESH-WHT-184NL                                                                             |
|                                                                                           |
|                                                                                           |