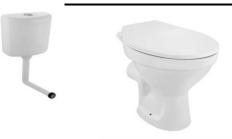

| ECS-WHT-551PNPP184NLZ                                                                     |
|-------------------------------------------------------------------------------------------|
| Essco                                                                                     |
| White                                                                                     |
| EWC P-Trap                                                                                |
| Ceramic-Vitreous China (VC)                                                               |
| •                                                                                         |
| 360x545x395 mm                                                                            |
| 290x345 mm                                                                                |
| 11.0 Kg                                                                                   |
| 17.0 Kg                                                                                   |
| 630x390x470 mm                                                                            |
| Horizontal                                                                                |
| P Trap                                                                                    |
| Internal diameter of inlet hole dia. Ø 50 $\pm$ 3 mm                                      |
| External diameter of outlet hole dia. Ø 100 ± 5 mm                                        |
| Vertical distance between the Floor and the centre line of the waste outlet hole ≤ 185 mm |
| EWC                                                                                       |
| Slim design PP normal close seat cover                                                    |
| Complete Trap Wash                                                                        |
| Anti-Bacterial Glaze                                                                      |
| Complete Fixing accessories                                                               |
| Exposed Tank                                                                              |
| Tough PP (Polypropylene) body                                                             |
| Superior ABS (Acrylonitrile butadiene styrene) quality of Fill & Flush Valve              |
| Sleek design, Sparkling White Colour Tank With White Tank                                 |
| Superior flush and fill valve design to avoid water overflow                              |
| Combined Packing – Easy To Maintained the Inventory                                       |
|                                                                                           |
| ECS-WHT-109N                                                                              |
| ZPS-SNS-FB01                                                                              |
| ESH-WHT-184NL                                                                             |
|                                                                                           |
|                                                                                           |