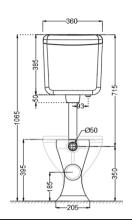

| ECS-WHT-551PNPP184NLZ                                                                     |
|-------------------------------------------------------------------------------------------|
| Essco                                                                                     |
| White                                                                                     |
| EWC P-Trap                                                                                |
| Ceramic-Vitreous China (VC)                                                               |
| •                                                                                         |
| 360x545x395 mm                                                                            |
| 290x345 mm                                                                                |
| 11.0 Kg                                                                                   |
| 17.0 Kg                                                                                   |
| 630x390x470 mm                                                                            |
| Horizontal                                                                                |
| P Trap                                                                                    |
| Internal diameter of inlet hole dia. Ø 50 $\pm$ 3 mm                                      |
| External diameter of outlet hole dia. Ø 100 ± 5 mm                                        |
| Vertical distance between the Floor and the centre line of the waste outlet hole ≤ 185 mm |
| EWC                                                                                       |
| Slim design PP normal close seat cover                                                    |
| Complete Trap Wash                                                                        |
| Anti-Bacterial Glaze                                                                      |
| Complete Fixing accessories                                                               |
| Exposed Tank                                                                              |
| Tough PP (Polypropylene) body                                                             |
| Superior ABS (Acrylonitrile butadiene styrene) quality of Fill & Flush Valve              |
| Sleek design, Sparkling White Colour Tank With White Tank                                 |
| Superior flush and fill valve design to avoid water overflow                              |
| Combined Packing – Easy To Maintained the Inventory                                       |
|                                                                                           |
| ECS-WHT-109N                                                                              |
| ZPS-SNS-FB01                                                                              |
| ESH-WHT-184NL                                                                             |
|                                                                                           |
|                                                                                           |