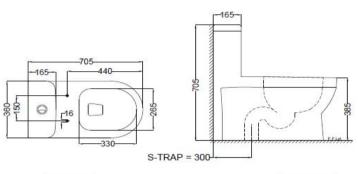

## TECHNICAL DRAWING

TOP VIEW

SIDE VIEW

| Product Dimension             | 360x705x705 mm   | FEATURES                                                                   |  |  |
|-------------------------------|------------------|----------------------------------------------------------------------------|--|--|
| Trap Distance                 | S Trap - 300 mm  | Syphonic WC, PP Slim Seat cover, Packed with accessoreis, Trap glaze, Dual |  |  |
| Product Weight                | 37 kg            | Flushing - 3/6 LPF, Anti germ glaze.                                       |  |  |
| ACCESSORIES INCLUDED          |                  |                                                                            |  |  |
| PP Soft Close slim Seat cover |                  | ECS-WHT-113SPP                                                             |  |  |
| Floor fixing screw            |                  | ZPS-SNS-FB01                                                               |  |  |
|                               | Cistern Fittings | ZCF-WHT-FT002                                                              |  |  |
| Wax Seal                      |                  | ZPS-WHT-1401                                                               |  |  |
| CERTIFICATION                 |                  |                                                                            |  |  |

#### PRODUCT DETAILS

| FRODUCT DETAILS    |                                                                                                 |           |                           |
|--------------------|-------------------------------------------------------------------------------------------------|-----------|---------------------------|
| Manufacturer :     | Essco                                                                                           | Туре:     | Single piece-WC (S trap ) |
| Colour:            | White                                                                                           | Outlet    | Vertical                  |
| Technical Details: | External diameter of outlet hole dia. Ø 80 mm                                                   | Material: | Ceramic - Vitreous China  |
|                    | Horizontal distance between the wall line and the centre line of the waste outlet hole ≤ 300 mm |           |                           |