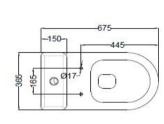

## TECHNICAL DRAWING

TOP VIEW

| SIDE VI | ⊏vv |
|---------|-----|

| Product Dimension        | 365x675x740 mm   | FEATURES                                                                      |  |  |
|--------------------------|------------------|-------------------------------------------------------------------------------|--|--|
| Trap Distance            | S Trap - 220 mm  | Single piece-WC, PP Slim Seat cover, Packed with Accessoreis, Trap glaze, Dua |  |  |
| Product Weight           | 37 kg            | Flushing - 3/6 LPF, Anti germ glaze.                                          |  |  |
| ACCESSORIES INCLUDED     |                  |                                                                               |  |  |
| PP Soft Close Seat cover |                  | MVS-WHT-101S                                                                  |  |  |
| Floor fixing screw       |                  | ZPS-SNS-FB01                                                                  |  |  |
|                          | Cistern Fittings | ZCF-WHT-FT002                                                                 |  |  |
| Wax Seal                 |                  | ZPS-WHT-1401                                                                  |  |  |
| CERTIFICATION            |                  |                                                                               |  |  |