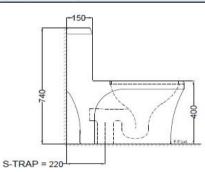

## TECHNICAL DRAWING

TOP VIEW

| SIDE VI | ⊏vv |
|---------|-----|

| Product Dimension        | 365x675x740 mm   | FEATURES                                                                      |  |  |
|--------------------------|------------------|-------------------------------------------------------------------------------|--|--|
| Trap Distance            | S Trap - 220 mm  | Single piece-WC, PP Slim Seat cover, Packed with Accessoreis, Trap glaze, Dua |  |  |
| Product Weight           | 37 kg            | Flushing - 3/6 LPF, Anti germ glaze.                                          |  |  |
| ACCESSORIES INCLUDED     |                  |                                                                               |  |  |
| PP Soft Close Seat cover |                  | MVS-WHT-101S                                                                  |  |  |
| Floor fixing screw       |                  | ZPS-SNS-FB01                                                                  |  |  |
|                          | Cistern Fittings | ZCF-WHT-FT002                                                                 |  |  |
| Wax Seal                 |                  | ZPS-WHT-1401                                                                  |  |  |
| CERTIFICATION            |                  |                                                                               |  |  |