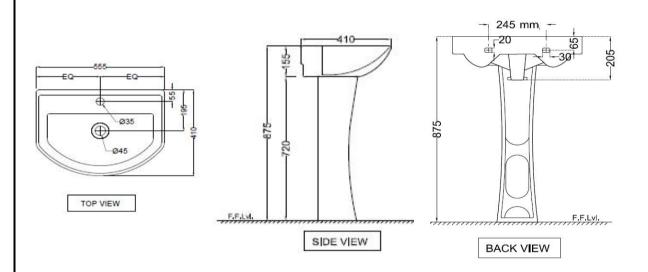

## TECHNICAL DRAWING

| Product Dimension        | 555x410x205 mm With pedestal 875 mm | FEATURES                                                                            |  |  |
|--------------------------|-------------------------------------|-------------------------------------------------------------------------------------|--|--|
| Basin Inner<br>Dimension | 460X250X145 mm                      | Basin with Tap Hole & Over Flow hole, Packed with Accessories , Anti-<br>germ glaze |  |  |
| Product Weight           | 13.5 kg                             |                                                                                     |  |  |
| ACCESSORIES INCLUDED     |                                     |                                                                                     |  |  |
| Overflow hole Cap        |                                     | ZPS-WHT-9012                                                                        |  |  |
| Basin fixing screw       |                                     | ZPS-MST-RB03                                                                        |  |  |
| CERTIFICATION            |                                     |                                                                                     |  |  |