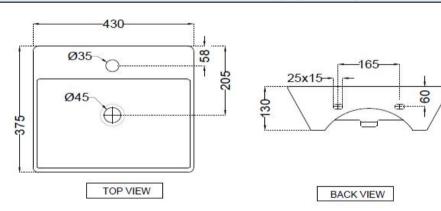

# PRODUCT DETAILS Manufacturer: ESSCO Type: Table Top Basin Colour: White Outlet Vertical Material: Ceramic - Vitreous China Tap hole dia. Ø 35 ± 2 mm Technical Details: ID of waste outlet hole dia. Ø 45 ± 3 mm

Horizontal distance between the centre line of the tap hole and the centre line of the waste outlet hole ≤147 mm

#### **TECHNICAL DRAWING**

| Product Dimension        | 430x375x130 mm | FEATURES                                                             |
|--------------------------|----------------|----------------------------------------------------------------------|
| Basin Inner<br>Dimension | 410x265x100 mm | With Tap Hole, Can be also used as wall hung basin, Anti germ glaze. |
| Product Weight           | 8.8 kg         |                                                                      |