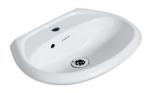

ре:     | Wall Hung Basin          |  |  |
| Outlet             | Vertical                                                                                                          | Colour:   | White                    |  |  |
| Technical Details: | Tap hole dia. Ø 30 ± 2 mm                                                                                         | Material: | Ceramic - Vitreous China |  |  |
|                    | ID of waste outlet hole dia. Ø 45 ± 3 mm                                                                          |           |                          |  |  |
|                    | Horizontal distance between the center line of the tap hole and the center line of the waste outlet hole ≤ 110 mm |           |                          |  |  |

#### PRODUCT IMAGE



### TECHNICAL DRAWING







| Product Dimension        | 455x350x165 mm | FEATURES                                       |  |  |  |  |
|--------------------------|----------------|------------------------------------------------|--|--|--|--|
| Basin Inner<br>Dimension | 390X230X110 mm | Tap Hole Basin, Overflow Hole, Anti germ glaze |  |  |  |  |
| Product Weight           | 7.1 kg         |                                                |  |  |  |  |
| ACCESSORIES INCLUDED     |                |                                                |  |  |  |  |
| Overflow hole Cap        |                | ZPS-WHT-9012                                   |  |  |  |  |
| Basin fixing screw       |                | ZPS-MST-RB03                                   |  |  |  |  |
| CERTIFICATION