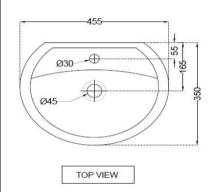

#### SPECIFICATION DATA SHEET

| PRC | ווחו | CTD | FΤΔ | II S |
|-----|------|-----|-----|------|

| PRODUCT DETAILS    |                                                                                                                   |           |                          |  |  |
|--------------------|-------------------------------------------------------------------------------------------------------------------|-----------|--------------------------|--|--|
| Manufacturer :     | Essco                                                                                                             | Туре:     | Wall Hung Basin          |  |  |
| Outlet             | Vertical                                                                                                          | Colour:   | White                    |  |  |
| Technical Details: | Tap hole dia. Ø 30 ± 2 mm                                                                                         | Material: | Ceramic - Vitreous China |  |  |
|                    | ID of waste outlet hole dia. Ø 45 ± 3 mm                                                                          |           |                          |  |  |
|                    | Horizontal distance between the center line of the tap hole and the center line of the waste outlet hole ≤ 110 mm |           |                          |  |  |

### TECHNICAL DRAWING

| Product Dimension        | 455x350x165 mm | FEATURES                                       |  |  |  |  |
|--------------------------|----------------|------------------------------------------------|--|--|--|--|
| Basin Inner<br>Dimension | 390X230X110 mm | Tap Hole Basin, Overflow Hole, Anti germ glaze |  |  |  |  |
| Product Weight           | 7.1 kg         |                                                |  |  |  |  |
| ACCESSORIES INCLUDED     |                |                                                |  |  |  |  |
| Overflow hole Cap        |                | ZPS-WHT-9012                                   |  |  |  |  |
| Basin fixing screw       |                | ZPS-MST-RB03                                   |  |  |  |  |
| CERTIFICATION            |                |                                                |  |  |  |  |