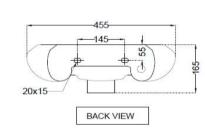

#### SPECIFICATION DATA SHEET

| PRC | ווחו | CTD | FΤΔ | II S |
|-----|------|-----|-----|------|

| PRODUCT DETAILS    |                                                                                                                   |           |                          |  |  |
|--------------------|-------------------------------------------------------------------------------------------------------------------|-----------|--------------------------|--|--|
| Manufacturer :     | Essco                                                                                                             | Туре:     | Wall Hung Basin          |  |  |
| Outlet             | Vertical                                                                                                          | Colour:   | White                    |  |  |
| Technical Details: | Tap hole dia. Ø 30 ± 2 mm                                                                                         | Material: | Ceramic - Vitreous China |  |  |
|                    | ID of waste outlet hole dia. Ø 45 ± 3 mm                                                                          |           |                          |  |  |
|                    | Horizontal distance between the center line of the tap hole and the center line of the waste outlet hole ≤ 110 mm |           |                          |  |  |

### TECHNICAL DRAWING

| Product Dimension        | 455x350x165 mm | FEATURES                                       |  |  |  |  |
|--------------------------|----------------|------------------------------------------------|--|--|--|--|
| Basin Inner<br>Dimension | 390X230X110 mm | Tap Hole Basin, Overflow Hole, Anti germ glaze |  |  |  |  |
| Product Weight           | 7.1 kg         |                                                |  |  |  |  |
| ACCESSORIES INCLUDED     |                |                                                |  |  |  |  |
| Overflow hole Cap        |                | ZPS-WHT-9012                                   |  |  |  |  |
| Basin fixing screw       |                | ZPS-MST-RB03                                   |  |  |  |  |
| CERTIFICATION            |                |                                                |  |  |  |  |