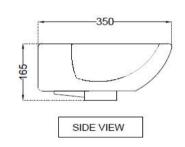

### TECHNICAL DRAWING

| Product Dimension        | 455x350x165 mm | FEATURES                                       |  |  |  |  |
|--------------------------|----------------|------------------------------------------------|--|--|--|--|
| Basin Inner<br>Dimension | 390X230X110 mm | Tap Hole Basin, Overflow Hole, Anti germ glaze |  |  |  |  |
| Product Weight           | 7.1 kg         |                                                |  |  |  |  |
| ACCESSORIES INCLUDED     |                |                                                |  |  |  |  |
| Overflow hole Cap        |                | ZPS-WHT-9012                                   |  |  |  |  |
| Basin fixing screw       |                | ZPS-MST-RB03                                   |  |  |  |  |
| CERTIFICATION            |                |                                                |  |  |  |  |