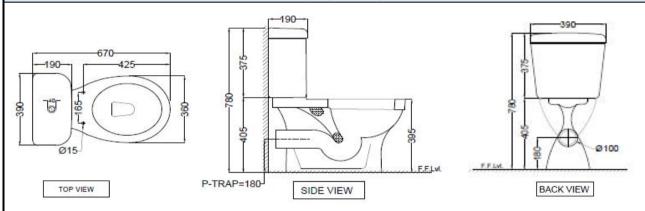

### TECHNICAL DRAWING

| Product Dimension        | 390x670x780 mm   | FEATURES                                                                                                       |  |  |
|--------------------------|------------------|----------------------------------------------------------------------------------------------------------------|--|--|
| Trap Distance            | P Trap - 180 mm  | Combined packing of Bowl & Cistern, Efficient Flushing, Dual Flushing - 3/6 LPF<br>Anti germ glaze,Trap glaze. |  |  |
| Product Weight           | 27.0 kg          |                                                                                                                |  |  |
| ACCESSORIES INCLUDED     |                  |                                                                                                                |  |  |
| PP Soft Close Seat cover |                  | ECS-WHT-109S                                                                                                   |  |  |
| Floor fixing screw       |                  | ZPS-SNS-FB01                                                                                                   |  |  |
| Cistern                  |                  | ECS-WHT-201C                                                                                                   |  |  |
|                          | Cistern Fittings | ZCF-WHT-FT003                                                                                                  |  |  |
| CERTIFICATION            |                  |                                                                                                                |  |  |