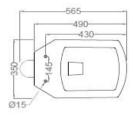

## TECHNICAL DIMENSIONS

TOP VIEW

| EW | BACK VIEW |
|----|-----------|
|    |           |

| Product Dimension          | 350x565x420 mm    | FEATURES                                                                                             |  |  |
|----------------------------|-------------------|------------------------------------------------------------------------------------------------------|--|--|
| Product Weight             | 11.5 Kg           | Square Shaped Bowl Design, Efficient Flushing, Dual Flushing - 3/6 LPF, Anti germ glaze, Trap glaze, |  |  |
| ACCESSORIES INCLUDED       |                   |                                                                                                      |  |  |
| PP Normal Close Seat cover |                   | ORS-WHT-101N                                                                                         |  |  |
| Floor Fixing screw         |                   | ZPS-SNS-FB01                                                                                         |  |  |
| Outlet Gasket              |                   | ZPS-BLK-GK02                                                                                         |  |  |
| ACCESSORIES EXCLUDED       |                   |                                                                                                      |  |  |
|                            | Wall Hung Cistern | WHE-WHT-183NL                                                                                        |  |  |

### All technical dimensions are in accordance to Bureau of Indian Standards

DISCLAIMER: Our every effort has been made to ensure factual accuracy, the information presented subject to changes due to requirements in different sites, markets and/or countries. All dimensions are in mm (Tolerance ± 5 MM). Jaquar reserves the right to make the necessary amendments at any time without prior notice.