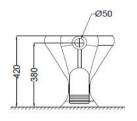

## PRODUCT DETAILS

| PRODUCT DETAILS   |                                                  |           |                          |  |
|-------------------|--------------------------------------------------|-----------|--------------------------|--|
| Manufacturer :    | Essco                                            | Туре:     | EWC S-Trap               |  |
| Colour:           | White                                            | Outlet    | Vertical                 |  |
| Tachnical Datails | Internal diameter of inlet hole dia. Ø 50 ± 3 mm | Material: | Ceramic - Vitreous China |  |

External diameter of outlet hole dia. Ø 100 ± 5 mm

Vertical distance between the Floor and the centre line of the inlet hole ≤ 380 mm