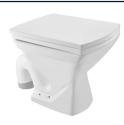

## PRODUCT DETAILS

| PRODUCT DETAILS   |                                                  |           |                          |  |
|-------------------|--------------------------------------------------|-----------|--------------------------|--|
| Manufacturer :    | Essco                                            | Туре:     | EWC S-Trap               |  |
| Colour:           | White                                            | Outlet    | Vertical                 |  |
| Tachnical Datails | Internal diameter of inlet hole dia. Ø 50 ± 3 mm | Material: | Ceramic - Vitreous China |  |

## ARTICLE NAME: EWC-S-TRAP