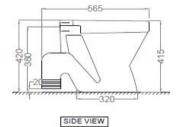

## TECHNICAL DIMENSIONS

TOP VIEW

| EW | BACK VIEW |
|----|-----------|
|    |           |

| Product Dimension          | 350x565x420 mm    | FEATURES                                                                                             |  |  |
|----------------------------|-------------------|------------------------------------------------------------------------------------------------------|--|--|
| Product Weight             | 11.5 Kg           | Square Shaped Bowl Design, Efficient Flushing, Dual Flushing - 3/6 LPF, Anti germ glaze, Trap glaze, |  |  |
| ACCESSORIES INCLUDED       |                   |                                                                                                      |  |  |
| PP Normal Close Seat cover |                   | ORS-WHT-101N                                                                                         |  |  |
| Floor Fixing screw         |                   | ZPS-SNS-FB01                                                                                         |  |  |
| Outlet Gasket              |                   | ZPS-BLK-GK02                                                                                         |  |  |
| ACCESSORIES EXCLUDED       |                   |                                                                                                      |  |  |
|                            | Wall Hung Cistern | WHE-WHT-183NL                                                                                        |  |  |

### All technical dimensions are in accordance to Bureau of Indian Standards

DISCLAIMER: Our every effort has been made to ensure factual accuracy, the information presented subject to changes due to requirements in different sites, markets and/or countries. All dimensions are in mm (Tolerance ± 5 MM). Jaquar reserves the right to make the necessary amendments at any time without prior notice.