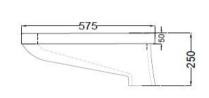

SIDE VIEW

TECHNICAL DRAWING

BACK VIEW

| Product Dimension    | 440x575x250 mm | FEATURES                                                                    |
|----------------------|----------------|-----------------------------------------------------------------------------|
| Product Weight       | 15.4 kg        | Packed with L Bend & Extention pipe for easy installation, Anti germ glaze. |
| ACCESSORIES INCLUDED |                |                                                                             |
| EXTENSION PIPE       |                | WHP-WHT-187NE                                                               |
| O RING               |                | ZPS-BLK-GK06                                                                |
| INLET GASKET         |                | ZPS-BLK-GK05                                                                |
| L Type Bend Pipe     |                | WHP-WHT-187NL                                                               |
| ACCESSORIES EXCLUDED |                |                                                                             |
| Cistern              |                | WHE-WHT-183NT                                                               |
| CERTIFICATION        |                |                                                                             |