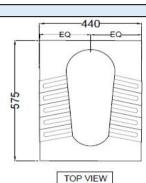

SIDE VIEW

TECHNICAL DRAWING

BACK VIEW

| Product Dimension    | 440x575x250 mm | FEATURES                                                                    |
|----------------------|----------------|-----------------------------------------------------------------------------|
| Product Weight       | 15.4 kg        | Packed with L Bend & Extention pipe for easy installation, Anti germ glaze. |
| ACCESSORIES INCLUDED |                |                                                                             |
| EXTENSION PIPE       |                | WHP-WHT-187NE                                                               |
| O RING               |                | ZPS-BLK-GK06                                                                |
| INLET GASKET         |                | ZPS-BLK-GK05                                                                |
| L Type Bend Pipe     |                | WHP-WHT-187NL                                                               |
| ACCESSORIES EXCLUDED |                |                                                                             |
| Cistern              |                | WHE-WHT-183NT                                                               |
| CERTIFICATION        |                |                                                                             |