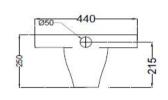

SIDE VIEW

TECHNICAL DRAWING

BACK VIEW

| Product Dimension    | 440x575x250 mm | FEATURES                                                                    |
|----------------------|----------------|-----------------------------------------------------------------------------|
| Product Weight       | 15.4 kg        | Packed with L Bend & Extention pipe for easy installation, Anti germ glaze. |
| ACCESSORIES INCLUDED |                |                                                                             |
| EXTENSION PIPE       |                | WHP-WHT-187NE                                                               |
| O RING               |                | ZPS-BLK-GK06                                                                |
| INLET GASKET         |                | ZPS-BLK-GK05                                                                |
| L Type Bend Pipe     |                | WHP-WHT-187NL                                                               |
| ACCESSORIES EXCLUDED |                |                                                                             |
| Cistern              |                | WHE-WHT-183NT                                                               |
| CERTIFICATION        |                |                                                                             |