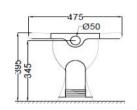

### TECHNICAL DRAWING

TOP VIEW

SIDE VIEW

BACK VIEW

| Product Dimension    | 475x575x395 mm | FEATURES                                                                               |  |
|----------------------|----------------|----------------------------------------------------------------------------------------|--|
| Product Weight       | 18.2 Kg        | Packed with Accessories, Dual Flushing - 3/6 LPF, Anti grem glaze, Complete trap glaze |  |
|                      |                | ES INCLUDED                                                                            |  |
|                      |                | ECS-WHT-107N                                                                           |  |
|                      |                | ZPS-BLK-GK02                                                                           |  |
| Floor fixing screw   |                | ZPS-SNS-FB01                                                                           |  |
| ACCESSORIES EXCLUDED |                |                                                                                        |  |
| Wall Hung Cistern    |                | WHE-WHT-183NL                                                                          |  |
| CERTIFICATION        |                |                                                                                        |  |

## PRODUCT DETAILS

|   | Manufacturer :     | Essco                                            | Туре:     | Anglo Indian-WC (S trap ) |
|---|--------------------|--------------------------------------------------|-----------|---------------------------|
|   | Colour:            | White                                            | Outlet    | Vertical                  |
| ı | Technical Details: | Internal diameter of inlet hole dia. Ø 50 ± 3 mm | Material: | Ceramic - Vitreous China  |
|   |                    |                                                  |           |                           |