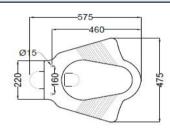

### TECHNICAL DRAWING

TOP VIEW

SIDE VIEW

BACK VIEW

| Product Dimension    | 475x575x395 mm | FEATURES                                                                               |  |
|----------------------|----------------|----------------------------------------------------------------------------------------|--|
| Product Weight       | 18.2 Kg        | Packed with Accessories, Dual Flushing - 3/6 LPF, Anti grem glaze, Complete trap glaze |  |
|                      |                | ES INCLUDED                                                                            |  |
|                      |                | ECS-WHT-107N                                                                           |  |
|                      |                | ZPS-BLK-GK02                                                                           |  |
| Floor fixing screw   |                | ZPS-SNS-FB01                                                                           |  |
| ACCESSORIES EXCLUDED |                |                                                                                        |  |
| Wall Hung Cistern    |                | WHE-WHT-183NL                                                                          |  |
| CERTIFICATION        |                |                                                                                        |  |

External diameter of outlet hole dia. Ø 100 ± 5 mm

Vertical distance between the Floor and the centre line of the inlet hole  $\leq$  345 mm