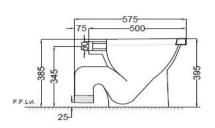

### TECHNICAL DRAWING

TOP VIEW

SIDE VIEW

BACK VIEW

| Product Dimension    | 475x575x395 mm | FEATURES                                                                               |  |
|----------------------|----------------|----------------------------------------------------------------------------------------|--|
| Product Weight       | 18.2 Kg        | Packed with Accessories, Dual Flushing - 3/6 LPF, Anti grem glaze, Complete trap glaze |  |
|                      |                | ES INCLUDED                                                                            |  |
|                      |                | ECS-WHT-107N                                                                           |  |
|                      |                | ZPS-BLK-GK02                                                                           |  |
| Floor fixing screw   |                | ZPS-SNS-FB01                                                                           |  |
| ACCESSORIES EXCLUDED |                |                                                                                        |  |
| Wall Hung Cistern    |                | WHE-WHT-183NL                                                                          |  |
| CERTIFICATION        |                |                                                                                        |  |

External diameter of outlet hole dia. Ø 100 ± 5 mm

Vertical distance between the Floor and the centre line of the inlet hole  $\leq$  345 mm